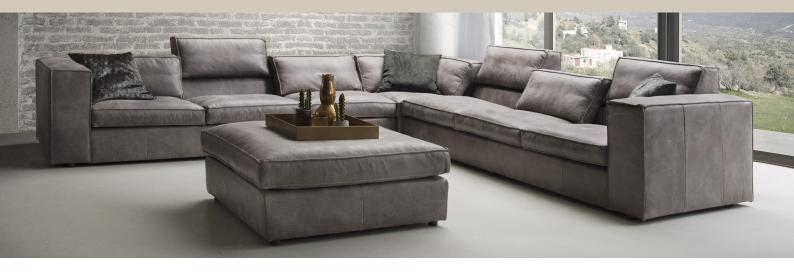

## VINCI

only available in leather or L60 oklakoma/Colorado and fabrics Hunter

Height: 44 cm

open seam

pinched seam

**SASSARI** 

available in leather and fabrics

**HEIGHT: cushions low: 64 cm** cushions high: 82 cm DEPTH: 96 cm SEAT DEPTH: cushions low: 55 cm cushions high: 65 cm **SEAT HEIGHT: 41 cm** 

**ARM HEIGHT: 64 cm** 