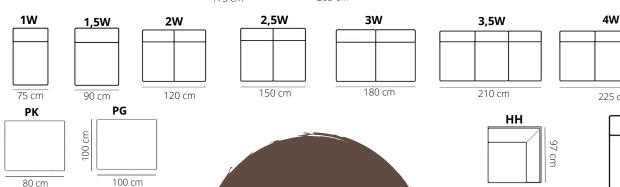

## SASSARI - VII



## **ELEMENTS**

Sizes with small arm





**STITCHING** 

Height: 44 cm

80 cm



## VINCI

only available in leather or L60 oklakoma/Colorado and fabrics Hunter

Height: 44 cm

open seam



pinched seam

**SASSARI** 

available in leather and fabrics

**HEIGHT: cushions low: 64 cm** cushions high: 82 cm DEPTH: 96 cm SEAT DEPTH: cushions low: 55 cm cushions high: 65 cm **SEAT HEIGHT: 41 cm** 

**ARM HEIGHT: 64 cm** 







## **PRODUCT INFO**

**FRAME** 







chipboard

**FILLING** 







SEAT



feathers mixed siliconized fibre



elastic belts

This model has loose seat and back cushions. The back cushions are manually adjustable.



foam HR 40 & SG 28 cm

siliconized fibre





no-sag springs