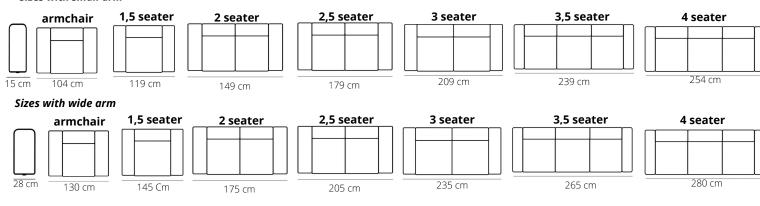

## SASSARI - VII



## **ELEMENTS**

Sizes with small arm





**STITCHING** 

Height: 44 cm

80 cm



## VINCI

only available in leather or L60 oklakoma/Colorado and fabrics Hunter

Height: 44 cm

open seam



pinched seam

**SASSARI** 

available in leather and fabrics

**HEIGHT: cushions low: 64 cm** cushions high: 82 cm DEPTH: 96 cm SEAT DEPTH: cushions low: 55 cm cushions high: 65 cm **SEAT HEIGHT: 41 cm** 

**ARM HEIGHT: 64 cm** 







## **PRODUCT INFO**

**FRAME** 







chipboard

**FILLING** 







SEAT



feathers mixed siliconized fibre



elastic belts

This model has loose seat and back cushions. The back cushions are manually adjustable.



foam HR 40 & SG 28 cm

siliconized fibre





no-sag springs