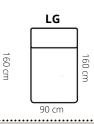

## SASSARI - VII



## **ELEMENTS**

Sizes with small arm





**STITCHING** 

Height: 44 cm

80 cm



## VINCI

only available in leather or L60 oklakoma/Colorado and fabrics Hunter

Height: 44 cm

open seam



pinched seam

**SASSARI** 

available in leather and fabrics

**HEIGHT: cushions low: 64 cm** cushions high: 82 cm DEPTH: 96 cm SEAT DEPTH: cushions low: 55 cm cushions high: 65 cm **SEAT HEIGHT: 41 cm** 

**ARM HEIGHT: 64 cm** 







## **PRODUCT INFO**

**FRAME** 







chipboard

**FILLING** 







SEAT



feathers mixed siliconized fibre



elastic belts

This model has loose seat and back cushions. The back cushions are manually adjustable.



foam HR 40 & SG 28 cm

siliconized fibre





no-sag springs