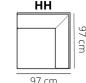

## VINCI

only available in leather or L60 oklakoma/Colorado and fabrics Hunter

Height: 44 cm

open seam

pinched seam

**SASSARI** 

available in leather and fabrics

**HEIGHT: cushions low: 64 cm** cushions high: 82 cm DEPTH: 96 cm SEAT DEPTH: cushions low: 55 cm cushions high: 65 cm **SEAT HEIGHT: 41 cm** 

**ARM HEIGHT: 64 cm** 