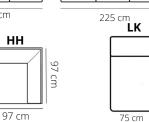

## VINCI

only available in leather or L60 oklakoma/Colorado and fabrics Hunter

Height: 44 cm

open seam

pinched seam

**SASSARI** 

available in leather and fabrics

**HEIGHT: cushions low: 64 cm** cushions high: 82 cm DEPTH: 96 cm SEAT DEPTH: cushions low: 55 cm cushions high: 65 cm **SEAT HEIGHT: 41 cm** 

**ARM HEIGHT: 64 cm** 