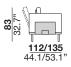

designer: Maurizio Manzoni

### 2\_2 seats sofa





### 3\_3 seats sofa





#### X\_maxi sofa





### 07P\_small 2 seats left arm 08P\_small 2 seats right arm







# 19\_3 seats (2 cushions) left arm 20\_3 seats (2 cushions) right arm







modular sofa with metal structure and wooden frame supported by elastic belts. The seat cushions are filled with expanded polyurethane foam with three different densities, covered with siliconized microfiber. The backrests have a metal structure padded with expanded polyurethane foam and are equipped with a mechanism that offers two comfort positions (two different seat depth options). The back cushions are filled with an expanded polyurethane foam insert, covered with siliconized microfiber. The armrests have a wooden frame padded with polyurethane foam and a black chrome metal plate; the armrest cushion is filled with coupled siliconized microfiber. The legs are in black chromed metal





designer: Maurizio Manzoni

## 29\_maxi sofa (2 cushions) left arm 30\_maxi sofa (2 cushions) rig