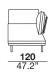

stic belts. The seat cushions are filled with expanded polyurethane foam with three different densities, covered with siliconized microfiber. The backrests have a metal structure padded with expanded polyurethane foam and are equipped with a mechanism that offers two comfort positions (two different seat depth options). The back cushions are filled with an expanded polyurethane foam insert, covered with siliconized microfiber. The armrests have a wooden frame padded with polyurethane foam and a black chrome metal plate; the armrest cushion is filled with coupled siliconized microfiber. The legs are in black chromed metal





designer: Maurizio Manzoni

## 29\_maxi sofa (2 cushions) left arm 30\_maxi sofa (2 cushions) right arm







## 17\_long-chair left arm 18\_long-chair right arm







### 37\_meridienne lounge left 38\_meridienne lounge right







### PAN\_cm 180 bench



### PAN\_cm 200 bench



modular sofa with metal structure and wooden frame supported by elastic belts. The seat cushions are filled with expanded polyurethane foam with three different densities, covered with siliconized microfiber. The backrests have a metal structure padded with expanded polyurethane foam and are equipped with a mechanism that offers two comfort positions (two different seat depth options). The back cushions are filled with an expanded polyurethane foam insert, covered with siliconized microfiber. The armrests have a wooden frame padded with polyurethane foam and a black chrome metal plate; the armrest cushion is filled with coupled siliconized microfiber. The legs are in blac