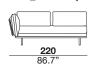

designer: Maurizio Manzoni

### 2\_2 seats sofa





### 3\_3 seats sofa





#### X\_maxi sofa





### 07P\_small 2 seats left arm 08P\_small 2 seats right arm







# 19\_3 seats (2 cushions) left arm 20\_3 seats (2 cushions) right arm







modular sofa with metal structure and wooden frame supported by elastic belts. The seat cushions are filled with expanded polyurethane foam with three different densities, covered with siliconized microfiber. The backrests have a metal structure padded with expanded polyurethane foam and are equipped with a mechanism that offers two comfort positions (two different seat depth options). The back cushions are filled with an expanded polyurethane foam insert, covered with siliconized microfiber. The armrests have a wooden frame padded with polyurethane foam and a black chrome metal plate; the armrest cushion is filled with coupled siliconized microfiber. The legs are in black chromed metal





designer: Maurizio Manzoni

## 29\_maxi sofa (2 cushions) left arm 30\_maxi sofa (2 cushions)