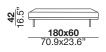

### PAN\_cm 180 bench

### PAN\_cm 200 bench

modular sofa with metal structure and wooden frame supported by elastic belts. The seat cushions are filled with expanded polyurethane foam with three different densities, covered with siliconized microfiber. The backrests have a metal structure padded with expanded polyurethane foam and are equipped with a mechanism that offers two comfort positions (two different seat depth options). The back cushions are filled with an expanded polyurethane foam insert, covered with siliconized microfiber. The armrests have a wooden frame padded with polyurethane foam and a black chrome metal plate; the armrest cushion is filled with coupled siliconized microfiber. The legs are in black chromed metal