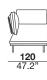

lastic belts. The seat cushions are filled with expanded polyurethane foam with three different densities, covered with siliconized microfiber. The backrests have a metal structure padded with expanded polyurethane foam and are equipped with a mechanism that offers two comfort positions (two different seat depth options). The back cushions are filled with an expanded polyurethane foam insert, covered with siliconized microfiber. The armrests have a wooden frame padded with polyurethane foam and a black chrome metal plate; the armrest cushion is filled with coupled siliconized microfiber. The legs are in black chromed metal





designer: Maurizio Manzoni

## 29\_maxi sofa (2 cushions) left arm 30\_maxi sofa (2 cushions) right arm







## 17\_long-chair left arm 18\_long-chair right arm







### 37\_meridienne lounge left 38\_meridienne lounge right







### PAN\_cm 180 bench



### PAN\_cm 200 bench



modular sofa with metal structure and wooden frame supported by elastic belts. The seat cushions are filled with expanded polyurethane foam with three different densities, covered with siliconized microfiber. The backrests have a metal structure padded with expanded polyurethane foam and are equipped with a mechanism that offers two comfort positions (two different seat depth options). The back cushions are filled with an expanded polyurethane foam insert, covered with siliconized microfiber. The armrests have a wooden frame padded with polyurethane foam and a black chrome metal plate; the armrest cushion is filled with coupled siliconized microfiber. The legs are in bl