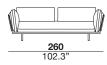

designer: Maurizio Manzoni

### 2\_2 seats sofa





### 3\_3 seats sofa





#### X\_maxi sofa





### 07P\_small 2 seats left arm 08P\_small 2 seats right arm







# 19\_3 seats (2 cushions) left arm 20\_3 seats (2 cushions) right arm







modular sofa with metal structure and wooden frame supported by elastic belts. The seat cushions are filled with expanded polyurethane foam with three different densities, covered with siliconized microfiber. The backrests have a metal structure padded with expanded polyurethane foam and are equipped with a mechanism that offers two comfort positions (two different seat depth options). The back cushions are filled with an expanded polyurethane foam insert, covered with siliconized microfiber. The armrests have a wooden frame padded with polyurethane foam and a black chrome metal plate; the armrest cushion is filled with coupled siliconized mi