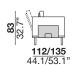

# 19\_3 seats (2 cushions) left arm 20\_3 seats (2 cushions) right arm

modular sofa with metal structure and wooden frame supported by elastic belts. The seat cushions are filled with expanded polyurethane foam with three different densities, covered with siliconized microfiber. The backrests have a metal structure padded with expanded polyurethane foam and are equipped with a mechanism that offers two comfort positions (two different seat depth options). The back cushions are filled with an expanded polyurethane foam insert, covered with siliconized microfiber. The armrests have a wooden frame padded with polyurethane foam and a black chrome metal plate; the armrest cushion is filled with coupled siliconized microfiber. The legs are in black chromed metal