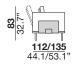

designer: Maurizio Manzoni

### 2\_2 seats sofa





### 3\_3 seats sofa





#### X\_maxi sofa





### 07P\_small 2 seats left arm 08P\_small 2 seats right arm







# 19\_3 seats (2 cushions) left arm 20\_3 seats (2 cushions) right arm







modular sofa with metal structure and wooden frame supported by elastic belts. The seat cushions are filled with expanded polyurethane foam with three different densities, covered with siliconized microfiber. The backrests have a metal structure padded with expanded polyurethane foam and are equipped with a mechanism that offers two comfort positions (two different seat depth options). The back cushions are filled with an expanded polyurethane foam insert, covered with siliconized microfiber. The armrests have a wooden frame padded with polyurethane foam and a black chrome metal plate; the armrest cushion is filled with c