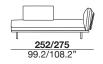

e foam with three different densities, covered with siliconized microfiber. The backrests have a metal structure padded with expanded polyurethane foam and are equipped with a mechanism that offers two comfort positions (two different seat depth options). The back cushions are filled with an expanded polyurethane foam insert, covered with siliconized microfiber. The armrests have a wooden frame padded with polyurethane foam and a black chrome metal plate; the armrest cushion is filled with coupled siliconized microfiber. The legs are in black chromed metal





designer: Maurizio Manzoni

## 29\_maxi sofa (2 cushions) left arm 30\_maxi sofa (2 cushions) right arm







## 17\_long-chair left arm 18\_long-chair right arm







### 37\_meridienne lounge left 38\_meridienne lounge right







### PAN\_cm 180 bench



### PAN\_cm 200 bench



modular sofa with metal structure and wooden frame supported by elastic belts. The seat cushions are filled with expanded polyurethane foam with three different densities, covered with siliconized microfiber. The backrests have a metal structure padded with expanded polyurethane foam and are equipped with a mechanism that offers two comfort positions (two different seat depth options). The back cushions are filled with an expanded polyurethane foam insert, covered with siliconized microfiber. The armrests have a wooden frame padded with polyurethane foam and a black chrome metal plate; the armrest cushion is filled with coupled siliconized microfiber. The legs are in black chromed metal