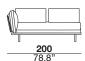

### PAN\_cm 200 bench

modular sofa with metal structure and wooden frame supported by elastic belts. The seat cushions are filled with expanded polyurethane foam with three different densities, covered with siliconized microfiber. The backrests have a metal structure padded with expanded polyurethane foam and are equipped with a mechanism that offers two comfort positions (two different seat depth options). The back cushions are filled with an expanded polyurethane foam insert, covered with siliconized microfiber. The armrests have a wooden frame padded with polyurethane foam and a black chrome metal plate; the armrest cushion is filled with coupled siliconized microfiber. The legs are in black chromed metal