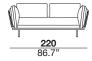

designer: Maurizio Manzoni

### 2\_2 seats sofa





### 3\_3 seats sofa





#### X\_maxi sofa





### 07P\_small 2 seats left arm 08P\_small 2 seats right arm







# 19\_3 seats (2 cushions) left arm 20\_3 seats (2 cushions) right arm







modular sofa with metal structure and wooden frame supported by elastic belts. The seat cushions are filled with expanded polyurethane foam with three different densities, covered with siliconized microfiber. The backrests have a metal structure padded with expanded polyurethane foam and are equipped with a mechanism that offers two comfort positions (two different seat depth options). The back cushions are filled with an expanded polyurethane foam insert, covered with siliconized microfiber. The armrests have a wooden frame padded with polyurethane foam and a black chrome metal plate; the armre