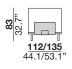

foam with three different densities, covered with siliconized microfiber. The backrests have a metal structure padded with expanded polyurethane foam and are equipped with a mechanism that offers two comfort positions (two different seat depth options). The back cushions are filled with an expanded polyurethane foam insert, covered with siliconized microfiber. The armrests have a wooden frame padded with polyurethane foam and a black chrome metal plate; the armrest cushion is filled with coupled siliconized microfiber. The legs are in black chromed metal





designer: Maurizio Manzoni

## 29\_maxi sofa (2 cushions) left arm 30\_maxi sofa (2 cushions) right arm







## 17\_long-chair left arm 18\_long-chair right arm







### 37\_meridienne lounge left 38\_meridienne lounge right







### PAN\_cm 180 bench



### PAN\_cm 200 bench



modular sofa with metal structure and wooden frame supported by elastic belts. The seat cushions are filled with expanded polyurethane foam with three different densities, covered with siliconized microfiber. The backrests have a metal structure padded with expanded polyurethane foam and are equipped with a mechanism that offers two comfort positions (two different seat depth options). The back cushions are filled with an expanded polyurethane foam insert, covered with siliconized microfiber. The armrests have a wooden frame padded with polyurethane foam and a black chrome metal plate; the armrest cushion is filled with coupled siliconized microfiber. The legs are in black chromed metal