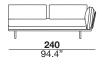

sofa with metal structure and wooden frame supported by elastic belts. The seat cushions are filled with expanded polyurethane foam with three different densities, covered with siliconized microfiber. The backrests have a metal structure padded with expanded polyurethane foam and are equipped with a mechanism that offers two comfort positions (two different seat depth options). The back cushions are filled with an expanded polyurethane foam insert, covered with siliconized microfiber. The armrests have a wooden frame padded with polyurethane foam and a black chrome metal plate; the armrest cushion is filled with coupled siliconized microfiber. The legs are in black chromed metal





designer: Maurizio Manzoni

## 29\_maxi sofa (2 cushions) left arm 30\_maxi sofa (2 cushions) right arm







## 17\_long-chair left arm 18\_long-chair right arm







### 37\_meridienne lounge left 38\_meridienne lounge right







### PAN\_cm 180 bench



### PAN\_cm 200 bench



modular sofa with metal structure and wooden frame supported by elastic belts. The seat cushions are filled with expanded polyurethane foam with three different densities, covered with siliconized microfiber. The backrests have a metal structure padded with expanded polyurethane foam and are equipped with a mechanism that offers two comfort positions (two different seat depth options). The back cushions are filled with an expanded polyurethane foam insert, covered with siliconized microfiber. The armrests have a wooden frame padded with polyurethane foam and a black chrome metal plate; the armrest cushion is fille