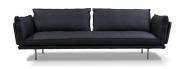

### 2\_2 seats sofa

### 3\_3 seats sofa

#### X\_maxi sofa

# 19\_3 seats (2 cushions) left arm 20\_3 seats (2 cushions) right arm

modular sofa with metal structure and wooden frame supported by elastic belts. The seat cushions are filled with expanded polyurethane foam with three different densities, covered with siliconized microfiber. The backrests have a metal structure padded with expanded polyurethane foam and are equipped with a mechanism that offers two comfort positions (two different seat depth options). The back cushions are filled with an expanded polyurethane foam insert, covered with siliconized microfiber. The armrests have a wooden frame padded with polyurethane foam and a black chrome metal plate; the armrest cushion is filled with coupled siliconized microfiber. The legs are in black chromed metal