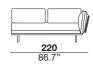

designer: Maurizio Manzoni

### 2\_2 seats sofa





### 3\_3 seats sofa





#### X\_maxi sofa





### 07P\_small 2 seats left arm 08P\_small 2 seats right arm







# 19\_3 seats (2 cushions) left arm 20\_3 seats (2 cushions) right arm







modular sofa with metal structure and wooden frame supported by elastic belts. The seat cushions are filled with expanded polyurethane foam with three different densities, covered with siliconized microfiber. The backrests have a metal structure padded with expanded polyurethane foam and are equipped with a mechanism that offers two comfort positions (two different seat depth options). The back cushions are filled with an expanded polyurethane foam insert, covered with siliconized microfiber. The armrests have a wooden frame padded with polyurethane foam and a black chrome metal plate; the armrest cushion is filled with coupled siliconized microfiber. The legs are in black chromed metal





designer: Maurizio Manzoni

## 29\_maxi sofa (2 cushions) left arm 30\_maxi sofa (2 cushions) r