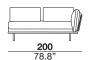

designer: Maurizio Manzoni

### 2\_2 seats sofa





### 3\_3 seats sofa





#### X\_maxi sofa





### 07P\_small 2 seats left arm 08P\_small 2 seats right arm







# 19\_3 seats (2 cushions) left arm 20\_3 seats (2 cushions) right arm







modular sofa with metal structure and wooden frame supported by elastic belts. The seat cushions are filled with expanded polyurethane foam with three different densities, covered with siliconized microfiber. The backrests have a metal structure padded with expanded polyurethane foam and are equipped with a mechanism that offers two comfort positions (two different seat depth options). The back cushions are filled with an expanded polyurethane foam insert, covered with siliconized microfiber. The armrests have a wooden frame padded with polyurethane foam and a black chrome metal plate; the armrest cushion is filled with coupled siliconized microfiber. The legs are in black chromed metal





designer: Maurizi