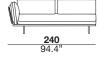

r sofa with metal structure and wooden frame supported by elastic belts. The seat cushions are filled with expanded polyurethane foam with three different densities, covered with siliconized microfiber. The backrests have a metal structure padded with expanded polyurethane foam and are equipped with a mechanism that offers two comfort positions (two different seat depth options). The back cushions are filled with an expanded polyurethane foam insert, covered with siliconized microfiber. The armrests have a wooden frame padded with polyurethane foam and a black chrome metal plate; the armrest cushion is filled with coupled siliconized microfiber. The legs are in black chromed metal





designer: Maurizio Manzoni

## 29\_maxi sofa (2 cushions) left arm 30\_maxi sofa (2 cushions) right arm







## 17\_long-chair left arm 18\_long-chair right arm







### 37\_meridienne lounge left 38\_meridienne lounge right







### PAN\_cm 180 bench



### PAN\_cm 200 bench



modular sofa with metal structure and wooden frame supported by elastic belts. The seat cushions are filled with expanded polyurethane foam with three different densities, covered with siliconized microfiber. The backrests have a metal structure padded with expanded polyurethane foam and are equipped with a mechanism that offers two comfort positions (two different seat depth options). The back cushions are filled with an expanded polyurethane foam insert, covered with siliconized microfiber. The armrests have a wooden frame padded with polyurethane foam and a black chrome metal plate; the armrest cushion is fil