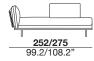

ane foam with three different densities, covered with siliconized microfiber. The backrests have a metal structure padded with expanded polyurethane foam and are equipped with a mechanism that offers two comfort positions (two different seat depth options). The back cushions are filled with an expanded polyurethane foam insert, covered with siliconized microfiber. The armrests have a wooden frame padded with polyurethane foam and a black chrome metal plate; the armrest cushion is filled with coupled siliconized microfiber. The legs are in black chromed metal





designer: Maurizio Manzoni

## 29\_maxi sofa (2 cushions) left arm 30\_maxi sofa (2 cushions) right arm







## 17\_long-chair left arm 18\_long-chair right arm







### 37\_meridienne lounge left 38\_meridienne lounge right







### PAN\_cm 180 bench



### PAN\_cm 200 bench



modular sofa with metal structure and wooden frame supported by elastic belts. The seat cushions are filled with expanded polyurethane foam with three different densities, covered with siliconized microfiber. The backrests have a metal structure padded with expanded polyurethane foam and are equipped with a mechanism that offers two comfort positions (two different seat depth options). The back cushions are filled with an expanded polyurethane foam insert, covered with siliconized microfiber. The armrests have a wooden frame padded with polyurethane foam and a black chrome metal plate; the armrest cushion is filled with coupled siliconized microfiber. The legs are in black chromed metal