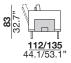

# 19\_3 seats (2 cushions) left arm 20\_3 seats (2 cushions) right arm

modular sofa with metal structure and wooden frame supported by elastic belts. The seat cushions are filled with expanded polyurethane foam with three different densities, covered with siliconized microfiber. The backrests have a metal structure padded with expanded polyurethane foam and are equipped with a mechanism that offers two comfort positions (two different seat depth options). The back cushions are filled with an expanded polyurethane foam insert, covered with siliconized microfiber. The armrests have a wooden frame padded with polyurethane foam and a black chrome metal plate; the armrest cushion is filled with coupled siliconized microfiber. The legs are in black chromed metal