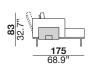

ic belts. The seat cushions are filled with expanded polyurethane foam with three different densities, covered with siliconized microfiber. The backrests have a metal structure padded with expanded polyurethane foam and are equipped with a mechanism that offers two comfort positions (two different seat depth options). The back cushions are filled with an expanded polyurethane foam insert, covered with siliconized microfiber. The armrests have a wooden frame padded with polyurethane foam and a black chrome metal plate; the armrest cushion is filled with coupled siliconized microfiber. The legs are in black chromed metal





designer: Maurizio Manzoni

## 29\_maxi sofa (2 cushions) left arm 30\_maxi sofa (2 cushions) right arm







## 17\_long-chair left arm 18\_long-chair right arm







### 37\_meridienne lounge left 38\_meridienne lounge right







### PAN\_cm 180 bench



### PAN\_cm 200 bench



modular sofa with metal structure and wooden frame supported by elastic belts. The seat cushions are filled with expanded polyurethane foam with three different densities, covered with siliconized microfiber. The backrests have a metal structure padded with expanded polyurethane foam and are equipped with a mechanism that offers two comfort positions (two different seat depth options). The back cushions are filled with an expanded polyurethane foam insert, covered with siliconized microfiber. The armrests have a wooden frame padded with polyurethane foam and a black chrome metal plate; the armrest cushion is filled with coupled siliconized microfiber. The legs are in black