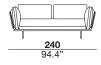

designer: Maurizio Manzoni

### 2\_2 seats sofa





### 3\_3 seats sofa





#### X\_maxi sofa





### 07P\_small 2 seats left arm 08P\_small 2 seats right arm







# 19\_3 seats (2 cushions) left arm 20\_3 seats (2 cushions) right arm







modular sofa with metal structure and wooden frame supported by elastic belts. The seat cushions are filled with expanded polyurethane foam with three different densities, covered with siliconized microfiber. The backrests have a metal structure padded with expanded polyurethane foam and are equipped with a mechanism that offers two comfort positions (two different seat depth options). The back cushions are filled with an expanded polyurethane foam insert, covered with siliconized microfiber. The armrests have a wooden frame padded with polyurethane foam and a black chrome metal plate; the armrest cushion is filled with