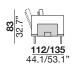

designer: Maurizio Manzoni

### 2\_2 seats sofa





### 3\_3 seats sofa





#### X\_maxi sofa





### 07P\_small 2 seats left arm 08P\_small 2 seats right arm







# 19\_3 seats (2 cushions) left arm 20\_3 seats (2 cushions) right arm







modular sofa with metal structure and wooden frame supported by elastic belts. The seat cushions are filled with expanded polyurethane foam with three different densities, covered with siliconized microfiber. The backrests have a metal structure padded with expanded polyurethane foam and are equipped with a mechanism that offers two comfort positions (two different seat depth options). The back cushions are filled with an expanded polyurethane foam insert, covered with siliconized microfiber. The armrests have a wooden frame padded with polyurethane foam and a black chrome metal plate; the armrest cushion is filled with coupled siliconized micr