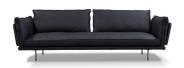

# 19\_3 seats (2 cushions) left arm 20\_3 seats (2 cushions) right arm

modular sofa with metal structure and wooden frame supported by elastic belts. The seat cushions are filled with expanded polyurethane foam with three different densities, covered with siliconized microfiber. The backrests have a metal structure padded with expanded polyurethane foam and are equipped with a mechanism that offers two comfort positions (two different seat depth options). The back cushions are filled with an expanded polyurethane foam insert, covered with siliconized microfiber. The armrests have a wooden frame padded with polyurethane foam and a black chrome metal plate; the armrest cushion is filled with coupled siliconized microfiber. The legs are in black chromed metal