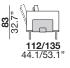

fa with metal structure and wooden frame supported by elastic belts. The seat cushions are filled with expanded polyurethane foam with three different densities, covered with siliconized microfiber. The backrests have a metal structure padded with expanded polyurethane foam and are equipped with a mechanism that offers two comfort positions (two different seat depth options). The back cushions are filled with an expanded polyurethane foam insert, covered with siliconized microfiber. The armrests have a wooden frame padded with polyurethane foam and a black chrome metal plate; the armrest cushion is filled with coupled siliconized microfiber. The legs are in black chromed metal





designer: Maurizio Manzoni

## 29\_maxi sofa (2 cushions) left arm 30\_maxi sofa (2 cushions) right arm







## 17\_long-chair left arm 18\_long-chair right arm







### 37\_meridienne lounge left 38\_meridienne lounge right







### PAN\_cm 180 bench



### PAN\_cm 200 bench



modular sofa with metal structure and wooden frame supported by elastic belts. The seat cushions are filled with expanded polyurethane foam with three different densities, covered with siliconized microfiber. The backrests have a metal structure padded with expanded polyurethane foam and are equipped with a mechanism that offers two comfort positions (two different seat depth options). The back cushions are filled with an expanded polyurethane foam insert, covered with siliconized microfiber. The armrests have a wooden frame padded with polyurethane foam and a black chrome metal plate; the armrest cushion is filled