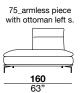

carlton B

designer: Stefano Conficconi

re

PRT\_rectangular ottoman

PQU\_square ottoman

modular sofa with a metal seat structure and a seat supported by elastic belts. The seat mat lies on a 3 different density polyurethane foams, which consists of a 3-layered quilted cover with a undeformable rubber core. The armrests are made of wood covered in hypoallergenic and polyurethane goose feathers. The wooden backrests are equipped with a mechanism that allows 2 comfort positions with 2 seat depths. The backrest cushions and headrest are in polyurethane foam. The feet are available in painted metal with a bronze effect or painted in matt anthracite with a soft touch finish.