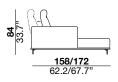

## carlton B

designer: Stefano Conficconi

modular sofa with a metal seat structure and a seat supported by elastic belts. The seat mat lies on a 3 different density polyurethane foams, which consists of a 3-layered quilted cover with a undeformable rubber core. The armrests are made of wood covered in hypoallergenic and polyurethane goose feathers. The wooden backrests are equipped with a mechanism that allows 2 comfort positions with 2 seat depths. The backrest cushions and headrest are in polyurethane foam. The feet are available in painted metal with a bronze effect or painted in matt anthracite with a soft touch finish.