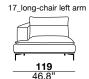

## carlton B

designer: Stefano Conficconi

modular sofa with a metal seat structure and a seat supported by elastic belts. The seat mat lies on a 3 different density polyurethane foams, which consists of a 3-layered quilted cover with a undeformable rubber core. The armrests are made of wood covered in hypoallergenic and polyurethane goose feathers. The wooden backrests are equipped with a mechanism that allows 2 comfort positions with 2 seat depths. The backrest cushions and headrest are in polyurethane foam. The feet are available in painted metal with a bronze effect or painted in matt anthracite with a soft touch finish.