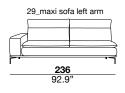

## carlton B

designer: Stefano Conficconi

modular sofa with a metal seat structure and a seat supported by elastic belts. The seat mat lies on a 3 different density polyurethane foams, which consists of a 3-layered quilted cover with a undeformable rubber core. The armrests are made of wood covered in hypoallergenic and polyurethane goose feathers. The wooden backrests are equipped with a mechanism that allows 2 comfort positions with 2 seat depths. The backrest cushions and headrest are in polyurethane foam. The feet are available in painted metal with a bronze effect or painted in matt anthracite with a soft touch finish.

carlton B

designer: Stefano Conficconi

re

PRT\_rectangular ottoman

PQU\_square ottoman

modular sofa with a metal seat structure and a seat supported by elastic belts. The seat mat lies on a 3 different density polyurethane foams, which consists of a 3-layered quilted cover with a undeformable rubber core. The armrests are made of wood covered in hypoallergenic and polyurethane goose feathers. The wooden backrests are equipped with a mechanism that allows 2 comfort positions with 2 seat depths. The backrest cushions and headrest are in polyurethane foam. The feet are available in painted metal with a bronze effect or painted in matt anthracite with a soft touch finish.