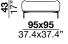

carlton B

designer: Stefano Conficconi

re

PRT\_rectangular ottoman

PQU\_square ottoman

modular sofa with a metal seat structure and a seat supported by elastic belts. The seat mat lies on a 3 different density polyurethane foams, which consists of a 3-layered quilted cover with a undeformable rubber core. The armrests are made of wood covered in hypoallergenic and polyurethane goose feathers. The wooden backrests are equipped with a mechanism that allows 2 comfort positions with 2 seat depths. The backrest cushions and headrest are in polyurethane foam. The feet are available in painted metal with a bronze effect or painted in matt anthracite with a soft touch finish.