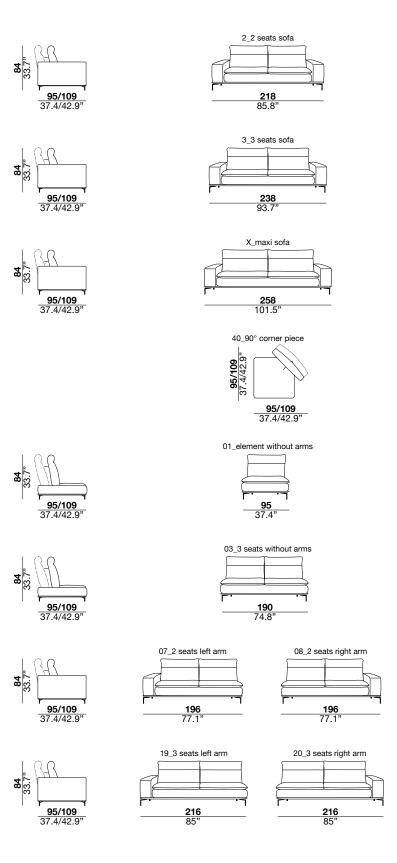

## carlton B

designer: Stefano Conficconi

modular sofa with a metal seat structure and a seat supported by elastic belts. The seat mat lies on a 3 different density polyurethane foams, which consists of a 3-layered quilted cover with a undeformable rubber core. The armrests are made of wood covered in hypoallergenic and polyurethane goose feathers. The wooden backrests are equipped with a mechanism that allows 2 comfort positions with 2 seat depths. The backrest cushions and headrest are in polyurethane foam. The feet are available in painted metal with a bronze effect or painted in matt anthracite with a soft touch finish.