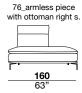

carlton B

designer: Stefano Conficconi

re

PRT\_rectangular ottoman

PQU\_square ottoman

modular sofa with a metal seat structure and a seat supported by elastic belts. The seat mat lies on a 3 different density polyurethane foams, which consists of a 3-layered quilted cover with a undeformable rubber core. The armrests are made of wood covered in hypoallergenic and polyurethane goose feathers. The wooden backrests are equipped with a mechanism that allows 2 comfort positions with 2 seat depths. The backrest cushions and headrest are in polyurethane foam. The feet are available in painted metal with a bronze effect or painted in matt anthracite with a soft touch finish.