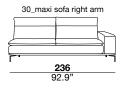

## carlton B

designer: Stefano Conficconi

modular sofa with a metal seat structure and a seat supported by elastic belts. The seat mat lies on a 3 different density polyurethane foams, which consists of a 3-layered quilted cover with a undeformable rubber core. The armrests are made of wood covered in hypoallergenic and polyurethane goose feathers. The wooden backrests are equipped with a mechanism that allows 2 comfort positions with 2 seat depths. The backrest cushions and headrest are in polyurethane foam. The feet are available in painted metal with a bronze effect or painted in matt anthracite with a soft touch finish.

carlton B

designer: Stefano Conficconi

re

PRT\_rectangular ottoman

PQU\_square ottoman

modular sofa with a metal seat structure and a seat supported by elastic belts. The seat mat lies on a 3 different density polyurethane foams, which consists of a 3-layered quilted cover with a undeformable rubber core. The armrests are made of wood covered in hypoallergenic and polyurethane goose feathers. The wooden backrests are equipped with a mechanism that allows 2 comfort positions with 2 seat depths. The backrest cushions and headrest are in polyurethane foam. The feet are available in painted metal with a bronze effect or painted in matt anthracite with a soft touch finish.