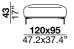

carlton B

designer: Stefano Conficconi

re

PRT\_rectangular ottoman

PQU\_square ottoman

modular sofa with a metal seat structure and a seat supported by elastic belts. The seat mat lies on a 3 different density polyurethane foams, which consists of a 3-layered quilted cover with a undeformable rubber core. The armrests are made of wood covered in hypoallergenic and polyurethane goose feathers. The wooden backrests are equipped with a mechanism that allows 2 comfort positions with 2 seat depths. The backrest cushions and headrest are in polyurethane foam. The feet are available in painted metal with a bronze effect or painted in matt anthracite with a soft touch finish.