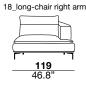

## carlton B

designer: Stefano Conficconi

modular sofa with a metal seat structure and a seat supported by elastic belts. The seat mat lies on a 3 different density polyurethane foams, which consists of a 3-layered quilted cover with a undeformable rubber core. The armrests are made of wood covered in hypoallergenic and polyurethane goose feathers. The wooden backrests are equipped with a mechanism that allows 2 comfort positions with 2 seat depths. The backrest cushions and headrest are in polyurethane foam. The feet are available in painted metal with a bronze effect or painted in matt anthracite with a soft touch finish.