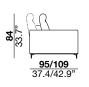

## carlton B

designer: Stefano Conficconi

modular sofa with a metal seat structure and a seat supported by elastic belts. The seat mat lies on a 3 different density polyurethane foams, which consists of a 3-layered quilted cover with a undeformable rubber core. The armrests are made of wood covered in hypoallergenic and polyurethane goose feathers. The wooden backrests are equipped with a mechanism that allows 2 comfort positions with 2 seat depths. The backrest cushions and headrest are in polyurethane foam. The feet are available in painted metal with a bronze effect or painted in matt anthracite with a soft touch finish.

carlton B

designer: Stefano Conficconi

re

PRT\_rectangular ottoman

PQU\_square ottoman

modular sofa with a metal seat structure and a seat supported by elastic belts. The seat mat lies on a 3 different density polyurethane foams, which consists of a 3-layered quilted cover with a undeformable rubber core. The armrests are made of wood covered in hypoallergenic and polyurethane goose feathers. The wooden backrests are equipped with a mechanism that allows 2 comfort positions with 2 seat depths. The backrest cushions and headrest are in polyurethane foam. The feet are available in painted metal with a bronze effect or painted in matt anthracite with a soft touch finish.