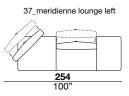

## carlton B

designer: Stefano Conficconi

modular sofa with a metal seat structure and a seat supported by elastic belts. The seat mat lies on a 3 different density polyurethane foams, which consists of a 3-layered quilted cover with a undeformable rubber core. The armrests are made of wood covered in hypoallergenic and polyurethane goose feathers. The wooden backrests are equipped with a mechanism that allows 2 comfort positions with 2 seat depths. The backrest cushions and headrest are in polyurethane foam. The feet are available in painted metal with a bronze effect or painted in matt anthracite with a soft touch finish.

carlton B

designer: Stefano Conficconi

re

PRT\_rectangular ottoman

PQU\_square ottoman

modular sofa with a metal seat structure and a seat supported by elastic belts. The seat mat lies on a 3 different density polyurethane foams, which consists of a 3-layered quilted cover with a undeformable rubber core. The armrests are made of wood covered in hypoallergenic and polyurethane goose feathers. The wooden backrests are equipped with a mechanism that allows 2 comfort positions with 2 seat depths. The backrest cushions and headrest are in polyurethane foam. The feet are available in painted metal with a bronze effect or painted in matt anthracite with a soft touch finish.