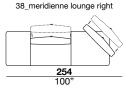

## carlton B

designer: Stefano Conficconi

modular sofa with a metal seat structure and a seat supported by elastic belts. The seat mat lies on a 3 different density polyurethane foams, which consists of a 3-layered quilted cover with a undeformable rubber core. The armrests are made of wood covered in hypoallergenic and polyurethane goose feathers. The wooden backrests are equipped with a mechanism that allows 2 comfort positions with 2 seat depths. The backrest cushions and headrest are in polyurethane foam. The feet are available in painted metal with a bronze effect or painted in matt anthracite with a soft touch finish.