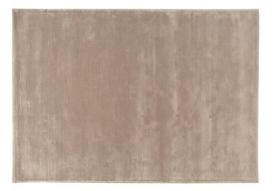

## Casablanca

Casablanca is a rug with a soft and velvety surface, thanks to its composition of tencel and cotton. Tencel is a fiber obtained from the cellulose of eucalyptus and beech, natural raw materials that give the fabric elasticity and a silk-like sheen, as well as being environmentally friendly and completely recyclable.

Casablanca is available in four monochrome versions: Essential Taupe, Iced Moon, Moon Eclipse and Pink Sand, rectangular or round, to fit any context and thus create refined and modern environments with a design which evokes a timeless appeal.