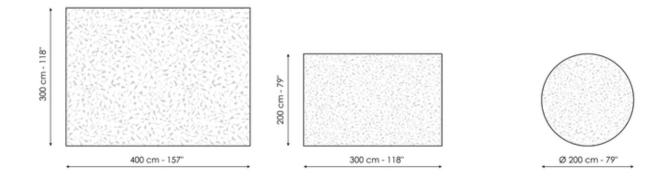

## Data sheet

Width: 300cm Depth: 400cm Height: cm Width: 200cm Depth: 300cm Height: cm Width: 200cm Depth: cm Height: cm