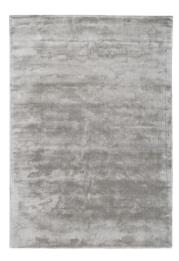

## Casablanca

Casablanca is a rug with a soft and velvety surface, thanks to its composition of tencel and cotton. Tencel is a fiber obtained from the cellulose of eucalyptus and beech, natural raw materials that give the fabric elasticity and a silk-like sheen, as well as being environmentally friendly and completely recyclable.

Casablanca is available in four monochrome versions: Essential Taupe, Iced Moon, Moon Eclipse and Pink Sand, rectangular or round, to fit any context and thus create refined and modern environments with a design which evokes a timeless appeal.