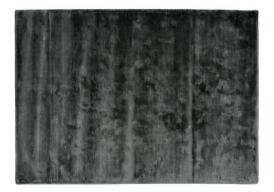

## Casablanca

Casablanca is a rug with a soft and velvety surface, thanks to its composition of tencel and cotton. Tencel is a fiber obtained from the cellulose of eucalyptus and beech, natural raw materials that give the fabric elasticity and a silk-like sheen, as well as being environmentally friendly and completely recyclable.

Casablanca is available in four monochrome versions: Essential Taupe, Iced Moon, Moon Eclipse and Pink Sand, rectangular or round, to fit any context and thus create refined and modern environments with a design which evokes a timeless appeal.