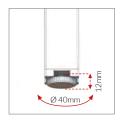

Finish options:

Beams are always supplied in a silver finish.

Leg made of 40×40mm 1.5mm steel tube.

0-12mm adjustable levelling feet made of polyethylene, 40mm diameter.