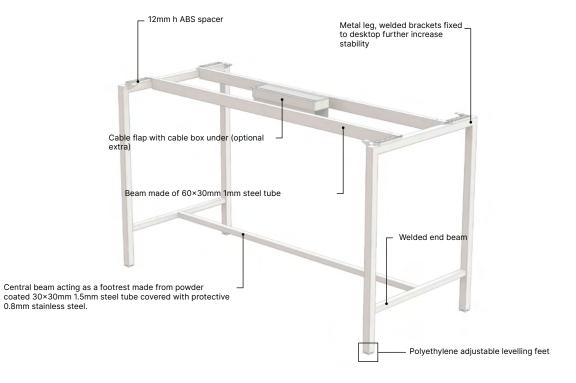

#### **METAL FRAMES**

Legs are made of 40×40mm 1.5mm thick steel tube and are linked together by two upper 60×30mm 1.0mm steel tubular beams. Legs and beams are supplied epoxy powder painted. At the bottom footrests for those sitting at the table ends are welded to the legs and linked together by a long beam serving the same purpose as a footrest for those sitting at either side. Acting as structural elements footrests are made of epoxy powder painted 30×30mm 1.5mm steel tube coated with protective 0.8mm stainless steel.

Finish options:

Beams are always supplied in a silver finish.

Leg made of 40×40mm 1.5mm steel tube.

0-12mm adjustable levelling feet made of polyethylene, 40mm diameter.