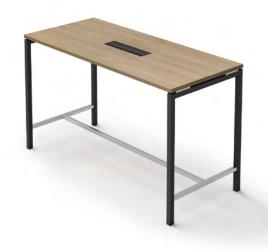

# **CREO TABLE**

# TOPS

30 mm melamine faced chipboard (MFC) finished with 2 mm matching straight ABS impact resistant edges, easy to clean scratch-resistant anti-reflective melamine. MFC density 670/730 kgs per cubic meter.

#### **METAL FRAMES**

Legs are made of 40×40mm 1.5mm thick steel tube and are linked together by two upper 60×30mm 1.0mm steel tubular beams. Legs and beams are supplied epoxy powder painted. At the bottom footrests for those sitting at the table ends are welded to the legs and linked together by a long beam serving the same purpose as a footrest for those sitting at either side. Acting as structural elements footrests are made of epoxy powder painted 30×30mm 1.5mm steel tube coated with protective 0.8mm stainless steel.