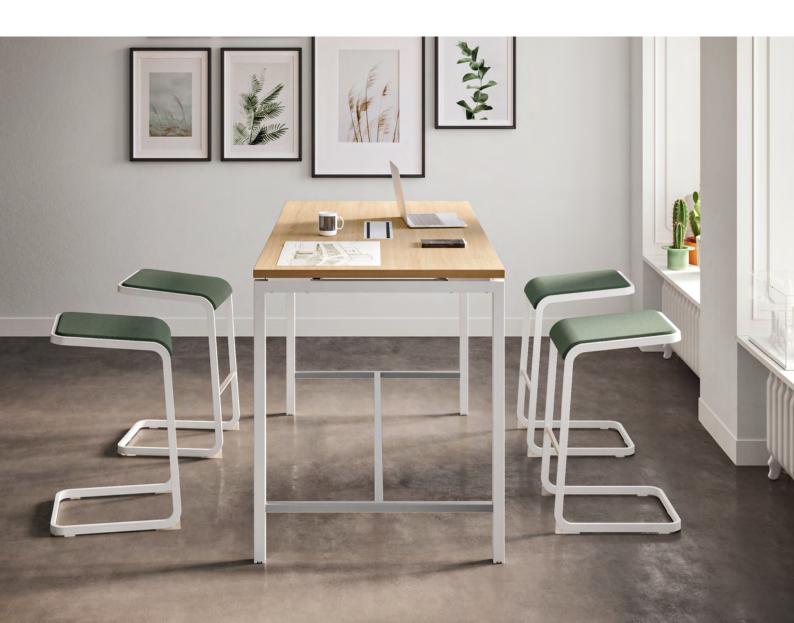

# **CREO TABLE**

#### **METAL FRAMES**

Legs are made of 40×40mm 1.5mm thick steel tube and are linked together by two upper 60×30mm 1.0mm steel tubular beams. Legs and beams are supplied epoxy powder painted. At the bottom footrests for those sitting at the table ends are welded to the legs and linked together by a long beam serving the same purpose as a footrest for those sitting at either side. Acting as structural elements footrests are made of epoxy powder painted 30×30mm 1.5mm steel tube coated with protective 0.8mm stainless steel.

# TOPS

30 mm melamine faced chipboard (MFC) finished with 2 mm matching straight ABS impact resistant edges, easy to clean scratch-resistant anti-reflective melamine. MFC density 670/730 kgs per cubic meter.