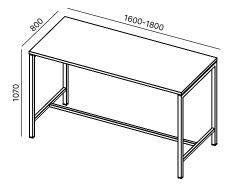

| Whitened<br>Elm | Oak | Beech | Canaletto<br>walnut |

#### **METAL FRAMES**

Legs are made of 40×40mm 1.5mm thick steel tube and are linked together by two upper 60×30mm 1.0mm steel tubular beams. Legs and beams are supplied epoxy powder painted. At the bottom footrests for those sitting at the table ends are welded to the legs and linked together by a long beam serving the same purpose as a footrest for those sitting at either side. Acting as structural elements footrests are made of epoxy powder painted 30×30mm 1.5mm steel tube coated with protective 0.8mm stainless steel.



Finish options:



Beams are always supplied in a silver finish.



Leg made of 40×40mm 1.5mm steel tube.



0-12mm adjustable levelling feet made of polyethylene, 40mm diameter.



# **CREO TABLE**



## SIZES





# MATERIALS AND RECYCLABILITY

MFC panels used for Creo range tables are solely manufactured with 100% recycled wood and fully meet requisites of formaldeyde low emissions (CARB Quality Award CATAS Certificate). Rasins used for panels and melamines are free of SVHC substances (to be found in the ECHA list updated as of 12/01/2017).



## CERTIFICATES

Constantly receptive to market requirements, Quadrifoglio Sistemi d'Arredo pay special attention on quality and safety contents in order to provide high products and services. The Company has reached certifications UNI EN ISO 9001/2015, UNI EN ISO 14001/2015 and UNI EN ISO 45001/2018 to confirm his policy. Our products are certified and ensured by FSC<sup>™</sup> and ECOLOGICAL PANEL.







# **GREEN ENERGY**

The Company had installed t