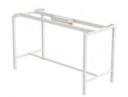

#### **METAL FRAMES**

Legs are made of 40×40mm 1.5mm thick steel tube and are linked together by two upper 60×30mm 1.0mm steel tubular beams. Legs and beams are supplied epoxy powder painted. At the bottom footrests for those sitting at the table ends are welded to the legs and linked together by a long beam serving the same purpose as a footrest for those sitting at either side. Acting as structural elements footrests are made of epoxy powder painted 30×30mm 1.5mm steel tube coated with protective 0.8mm stainless steel.

Finish options:

Beams are always supplied in a silver finish.

Leg made of 40×40mm 1.5mm steel tube.

0-12mm adjustable levelling feet made of polyethylene, 40mm diameter.