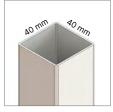

#### **METAL FRAMES**

Legs are made of 40×40mm 1.5mm thick steel tube and are linked together by two upper 60×30mm 1.0mm steel tubular beams. Legs and beams are supplied epoxy powder painted. At the bottom footrests for those sitting at the table ends are welded to the legs and linked together by a long beam serving the same purpose as a footrest for those sitting at either side. Acting as structural elements footrests are made of epoxy powder painted 30×30mm 1.5mm steel tube coated with protective 0.8mm stainless steel.

Finish options:

Beams are always supplied in a silver finish.

Leg made of 40×40mm 1.5mm steel tube.

0-12mm adjustable levelling feet made of polyethylene, 40mm diameter.