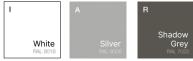

| Finish options: | BA    | GR | CL       | OL  | ОВ              | RK  | FA    | NO                  |
|-----------------|-------|----|----------|-----|-----------------|-----|-------|---------------------|
|                 | White |    | Concrete | Elm | Whitened<br>Elm | Oak | Beech | Canaletto<br>walnut |

Finish options:

Beams are always supplied in a silver finish.

Leg made of 40×40mm 1.5mm steel tube.

0-12mm adjustable levelling feet made of polyethylene, 40mm diameter.