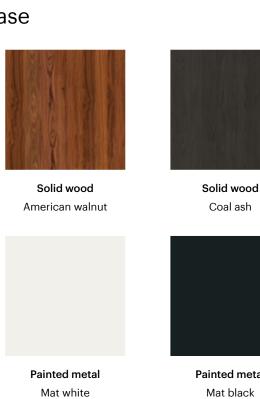

# **Finishes**

#### Base

Painted metal

Mat brass

Coal ash

Painted metal

Metal finish Clouded chrome

Metal finish Brown nickel

Metal finish Dark nickel