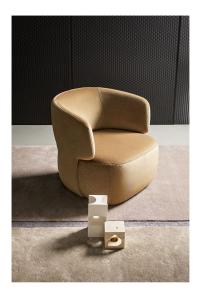

## Doge

Designer: Mauro Lipparini

The name of the family of armchairs is inspired by the figure of the Doge, the head of government at the time of the Venetian "La Serenissima" Republic. The presence of two flaps that wrap around the seat starting from the armrest are reminiscent of the Doge's headgear, giving the armchair's shape a sense of distinction and authority. The evocation of a 1970s aesthetic, together with an explicit sense of modernity in concept and material, puts the Doge in a world where elegance and simplicity of design reign supreme.

and material, puts the Doge in a world where elegance and simplicity of design reign supreme.

The Doge armchair is available in three models. The armchair with upholstered base imbues the configuration with a sense of compactness and balance in proportions and offers a sense of comfort from the first glance every time it is used. The other two variants are light and raised: the one is more modernist, with a central four-legged base and swivel mechanism while the other has striking solid wood legs. The three different versions convey an immediate personal confidentiality in their appearance, revealing themselves to be casual yet elegant both in residential furnishings and in the world of hospitality.