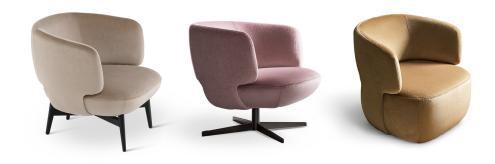

## Doge

Designer: Mauro Lipparini

The name of the family of armchairs is inspired by the figure of the Doge, the head of government at the time of the Venetian "La Serenissima" Republic. The presence of two flaps that wrap around the seat starting from the armrest are reminiscent of the Doge's headgear, giving the armchair's shape a sense of distinction and authority. The evocation of a 1970s aesthetic, together with an explicit sense of modernity in concept and material, puts the Doge in a world where elegance and simplicity of design reign supreme.

and material, puts the Doge in a world where elegance and simplicity of design reign supreme.

The Doge armchair is available in three models. The armchair with upholstered base imbues the configuration with a sense of compactness and balance in proportions and offers a sense of comfort from the first glance every time it is used. The other two variants are light and raised: the one is more modernist, with a central four-legged base and swivel mechanism while the other has striking solid wood legs. The three different versions convey an immediate personal confidentiality in their appearance, revealing themselves to be casual yet elegant both in residential furnishings and in the world of hospitality.