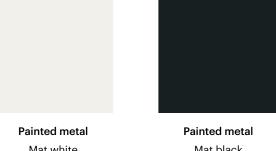

# **Finishes**

#### Base

Painted metal

Mat brass

Coal ash

Painted metal

Metal finish Clouded chrome

Metal finish Brown nickel

Metal finish Dark nickel