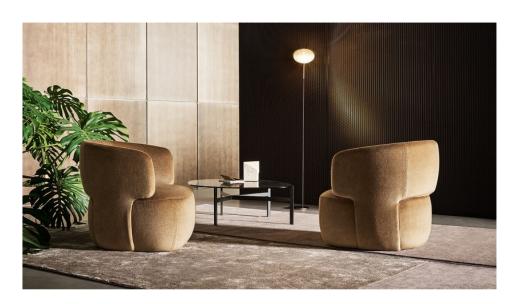

## Doge

Designer: Mauro Lipparini

The name of the family of armchairs is inspired by the figure of the Doge, the head of government at the time of the Venetian "La Serenissima" Republic. The presence of two flaps that wrap around the seat starting from the armrest are reminiscent of the Doge's headgear, giving the armchair's shape a sense of distinction and authority. The evocation of a 1970s aesthetic, together with an explicit sense of modernity in concept and material, puts the Doge in a world where elegance and simplicity of design reign supreme.

and material, puts the Doge in a world where elegance and simplicity of design reign supreme.

The Doge armchair is available in three models. The armchair with upholstered base imbues the configuration with a sense of compactness and balance in proportions and offers a sense of comfort from the first glance every time it is used. The other two variants are light and raised: the one is more modernist, with a central four-legged base and swivel mechanism while the other has striking solid wood legs. The three different versions convey an immediate personal confidentiality in their appearance, revealing themselves to be casual yet elegant both in residential furnishings and in the world of hospitality.