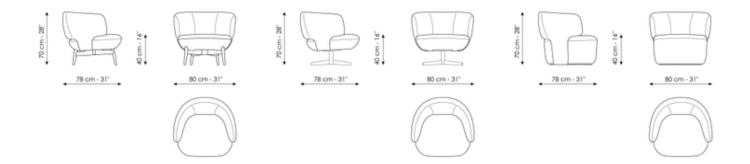

#### Doge - wooden base

Width: 78cm Depth: 80cm Height: 70cm

#### Doge - metal base

Width: 78cm Depth: 80cm Height: 70cm

#### Doge - covered base

Width: 78cm Depth: 80cm Height: 70cm