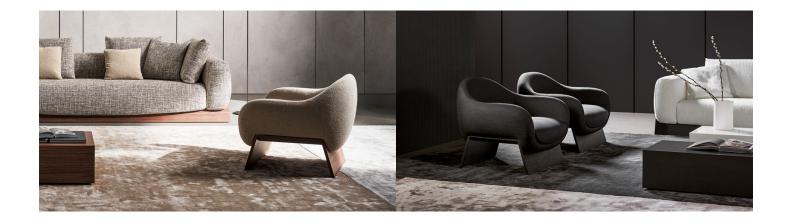

# Boolean armchair

Designer: Giuseppe Viganò

The Boolean armchair was created to accompany the sofa with the same name: if on the one hand it is easy to recognise the same technical virtuosity of full and empty spaces dictated by the bridge base that characterizes its design, on the other it presents a soft and curvilinear profile that highlights its personality, both in combination with the sofa and as a stand-alone product, capable of playing a leading role in any living space. The Boolean armchair is available in fabric or leather, while for the base it is possible to choose between two types of wood: elegant carbon oak or welcoming Canaletto walnut.