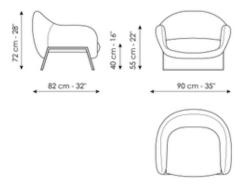

### **BONALDO**

# Boolean armchair

Designer: Giuseppe Viganò



The Boolean armchair was created to accompany the sofa with the same name: if on the one hand it is easy to recognise the same technical virtuosity of full and empty spaces dictated by the bridge base that characterizes its design, on the other it presents a soft and curvilinear profile that highlights its personality, both in combination with the sofa and as a stand-alone product, capable of playing a leading role in any living space. The Boolean armchair is available in fabric or leather, while for the base it is possible to choose between two types of wood: elegant carbon oak or welcoming Canaletto walnut.



# Data sheet



#### Boolean armchair

Width: 82cm Depth: 90cm Height: 72cm

# **Finishes**

#### Base





Veneered wood Walnut Canaletto

Materials, fabrics, leathers, colors and finishes are approximate and may slightly differ from actual ones. You can find the complete collection of Bonaldo fabrics and leathers on the website <a href="https://bonaldo.biz">https://bonaldo.biz</a>