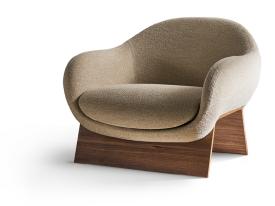

# Boolean armchair

Designer: Giuseppe Viganò

The Boolean armchair was created to accompany the sofa with the same name: if on the one hand it is easy to recognise the same technical virtuosity of full and empty spaces dictated by the bridge base that characterizes its design, on the other it presents a soft and curvilinear profile that highlights its personality, both in combination with the sofa and as a stand-alone product, capable of playing a leading role in any living space. The Boolean armchair is available in fabric or leather, while for the base it is possible to choose between two types of wood: elegant carbon oak or welcoming Canaletto walnut.