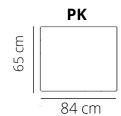

## captain chair

86 cm

HEIGHT: 92 cm DEPTH: 97 cm WIDTH: 86 cm SEAT DEPTH: 57 cm

SEAT HEIGHT: 42 cm