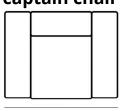

## captain chair

86 cm

HEIGHT: 92 cm DEPTH: 97 cm WIDTH: 86 cm SEAT DEPTH: 57 cm

SEAT HEIGHT: 42 cm