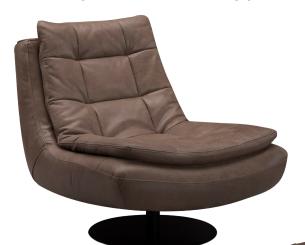

### **STITCHING**

double-needle stitching

HEIGHT: 74 cm DEPTH: 90 cm SEAT DEPTH: 61 cm **SEAT HEIGHT: 44 cm ARM HEIGHT: 63cm** 

hetanker

beechwood

chipboard