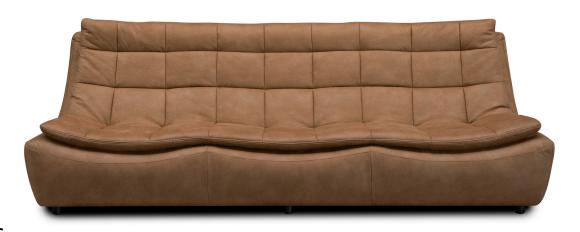

### **STITCHING**

double-needle stitching

HEIGHT: 74 cm DEPTH: 90 cm SEAT DEPTH: 61 cm **SEAT HEIGHT: 44 cm ARM HEIGHT: 63cm** 

hetanker

beechwood

chipboard