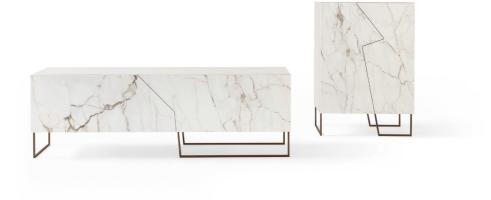

# Doppler K Sideboard

Designer: Giuseppe Viganò

By applying geometry to the material used, the Doppler K Sideboard catches the eye on account of its notable scenographic strenght, able to give character to any type of environment and interior design style. Appearing almost suspended on its linear metal base, the container in painted wood is unique thanks to the cladding of its ceramic doors with their asymmetrical openings.

The asymmetrical opening of the doors is an additional sign of originality. Doppler K Sideboards are available in two different sizes to furnish both the living room and the bedroom. Thanks to the original shaping and sophisticated materials, Doppler K Sideboard pack a huge visual punch.