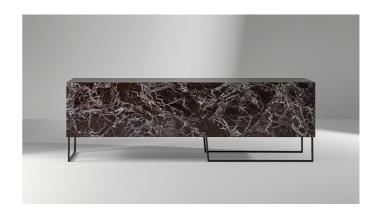

# Doppler K Sideboard

Designer: Giuseppe Viganò

By applying geometry to the material used, the Doppler K Sideboard catches the eye on account of its notable scenographic strenght, able to give character to any type of environment and interior design style. Appearing almost suspended on its linear metal base, the container in painted wood is unique thanks to the cladding of its ceramic doors with their asymmetrical openings.

The asymmetrical opening of the doors is an additional sign of originality. Doppler K Sideboards are available in two different sizes to furnish both the living room and the bedroom. Thanks to the original shaping and sophisticated materials, Doppler K Sideboard pack a huge visual punch.