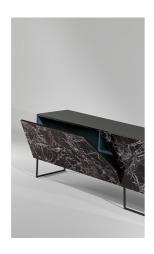

# Doppler K Sideboard

Designer: Giuseppe Viganò

By applying geometry to the material used, the Doppler K Sideboard catches the eye on account of its notable scenographic strenght, able to give character to any type of environment and interior design style. Appearing almost suspended on its linear metal base, the container in painted wood is unique thanks to the cladding of its ceramic doors with their asymmetrical openings.

The asymmetrical opening of the doors is an additional sign of originality. Doppler K Sideboards are available in two different sizes to furnish both the living room and the bedroom. Thanks to the original shaping and sophisticated materials, Doppler K Sideboard pack a huge visual punch.