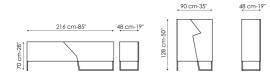

## Data sheet

Doppler K Sideboard low Doppler K Sideboard high

Width: 216cm Width: 90cm
Depth: 48cm Depth: 48cm
Height: 70cm Height: 128cm