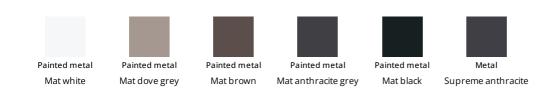

with their asymmetrical openings.

The asymmetrical opening of the doors is an additional sign of originality. Doppler K Sideboards are available in two different sizes to furnish both the living room and the bedroom. Thanks to the original shaping and sophisticated materials, Doppler K Sideboard pack a huge visual punch.





## Data sheet



Doppler K Sideboard low Doppler K Sideboard high

Width: 216cm Width: 90cm
Depth: 48cm Depth: 48cm
Height: 70cm Height: 128cm

## **Doors**

#### Ceramic



Silk finish ceramic Calacatta macchia vecchia



Glossy ceramic Calacatta



Mat ceramic Ardesia grey



Mat ceramic Laurent



Glossy ceramic Rosso imperiale



Glossy ceramic Imperial grey



Glossy ceramic Mountain peak



Glossy ceramic Black Onyx

# Outside

#### Wood



## Base

### Metal



#### Plus Metal



Painted metal Mat bronze



Painted metal Mat lead



Mat pearl gold

#### Special Metal







Metal finish Mat brass

The samples above represent the complete range of materials and finishes available for this product (regardless of the top shape or size, in the case of tables).

Fabrics, eco-leather, leather and emery leather shown in this website are a selection. Colors and finishes are approximate and may slightly differ from actual ones.

Please visit Bonaldo dealers to see the complete sample collection and get further details about our products.