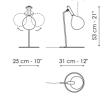

Height: 76cm

Table lamp large Width: 25cm Depth: 31cm Height: 53cm

Fixture with frame 7 lights

Width: 130cm Depth: 70cm Height: 23cm

Floor lamp Width: 31cm Depth: 42cm Height: 140cm

Fixture with frame 10 lig Width: 190cm Depth: 70cm Height: 23cm