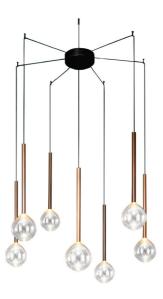

## Sofì

The primary shape of the Sofi collection, designed by Studio Team Design, is the borosilicate glass globe with a warm amber finish, which is combined with a burnished brass cylinder which contains the light source and brings to mind the image of master glass-blowers who, in their Venetian workshops, use their long blowpipes to craft the incandescent molten glass with skill. Sofi makes it

possible to create coordinated environments, thanks to its expression in a multitude of models: the ceiling lamp with a metal frame with 7, 10 or 13 lights, the suspension with 1, 5 or 7 globes, the floor lamp, two versions of the table lamp (lower without a glass globe, or higher with a glass globe) and the wall lamp, distinguished by the double direction of the light flux.