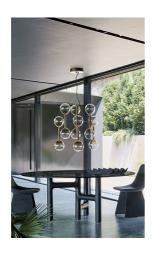

## Sofì

The primary shape of the Sofi collection, designed by Studio Team Design, is the borosilicate glass globe with a warm amber finish, which is combined with a burnished brass cylinder which contains the light source and brings to mind the image of master glass-blowers who, in their Venetian workshops, use their long blowpipes to craft the incandescent molten glass with skill. Sofi makes it

possible to create coordinated environments, thanks to its expression in a multitude of models: the ceiling lamp with a metal frame with 7, 10 or 13 lights, the suspension with 1, 5 or 7 globes, the floor lamp, two versions of the table lamp (lower without a glass globe, or higher with a glass globe) and the wall lamp, distinguished by the double direction of the light flux.