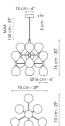

## Data sheet

Single fixture
Width: 16cm
Depth: 16cm
Height: 68cm

Fixture 5 lights Width: 122cm Depth: 122cm Height: 68cm

Fixture 7 lights
Width: 130cm
Depth: 130cm
Height: 68cm

Fixture 13 lights
Width: 74cm
Depth: 73cm

Height: 76cm

Table lamp large Width: 25cm Depth: 31cm Height: 53cm

Fixture with frame 7 lights

Width: 130cm Depth: 70cm Height: 23cm

Floor lamp Width: 31cm Depth: 42cm Height: 140cm

Fixture with frame 10 lig Width: 190cm Depth: 70cm Height: 23cm