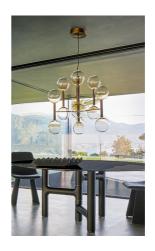

## Sofì

The primary shape of the Sofi collection, designed by Studio Team Design, is the borosilicate glass globe with a warm amber finish, which is combined with a burnished brass cylinder which contains the light source and brings to mind the image of master glass-blowers who, in their Venetian workshops, use their long blowpipes to craft the incandescent molten glass with skill. Sofi makes it

possible to create coordinated environments, thanks to its expression in a multitude of models: the ceiling lamp with a metal frame with 7, 10 or 13 lights, the suspension with 1, 5 or 7 globes, the floor lamp, two versions of the table lamp (lower without a glass globe, or higher with a glass globe) and the wall lamp, distinguished by the double direction of the light flux.