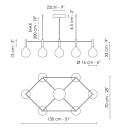

Height: 76cm

Table lamp large Width: 25cm Depth: 31cm Height: 53cm

Fixture with frame 7 lights

Width: 130cm Depth: 70cm Height: 23cm

Floor lamp Width: 31cm Depth: 42cm Height: 140cm

Fixture with frame 10 lig Width: 190cm Depth: 70cm Height: 23cm