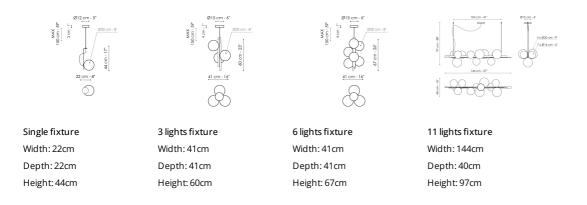

## *bonaldo* Bon Ton

The Bon Ton suspended lamp, designed by Studio Team Design, develops around its central axis, composed of three metal blades in polished steel or in the elegant copper-bronze finish. It is an object in which the glass globes that form the lampshades, available in transparent, amber or smoked glass, are arranged in an irregular order, accentuating their dynamic nature. Bon Ton is available in the version with a single globe or in the three or six globe versions that give further movement to the figure of the lamp.