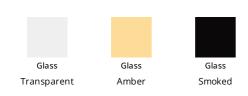

## Lampshade

Transparent Glass

## Frame

Special Metal

The samples above represent the complete range of materials and finishes available for this product (regardless of the top shape or size, in the case of tables). Fabrics, eco-leather, leather and emery leather shown in this website are a selection. Colors and finishes are approximate and may slightly differ from actual ones. Please visit Bonaldo dealers to see the complete sample collection and get further details about our products.