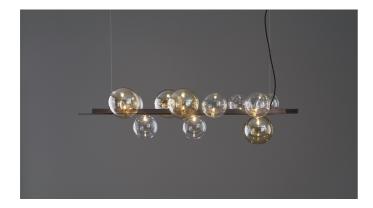

## *bonaldo* Bon Ton

The Bon Ton suspended lamp, designed by Studio Team Design, develops around its central axis, composed of three metal blades in polished steel or in the elegant copper-bronze finish. It is an object in which the glass globes that form the lampshades, available in transparent, amber or smoked glass, are arranged in an irregular order, accentuating their dynamic nature. Bon Ton is available in the version with a single globe or in the three or six globe versions that give further movement to the figure of the lamp.