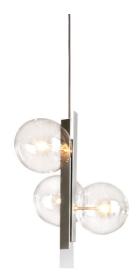

## *bonaldo* Bon Ton

The Bon Ton suspended lamp, designed by Studio Team Design, develops around its central axis, composed of three metal blades in polished steel or in the elegant copper-bronze finish. It is an object in which the glass globes that form the lampshades, available in transparent, amber or smoked glass, are arranged in an irregular order, accentuating their dynamic nature. Bon Ton is available in the version with a single globe or in the three or six globe versions that give further movement to the figure of the lamp.