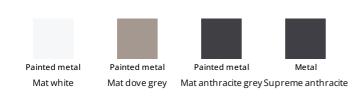

and dove grey), making it possible to satisfy a variety of tastes as well as facilitate interesting combinations with the shades of the painted metal base. The metal handles with a matching finish are a continuous feature shared throughout the entire collection. Besides the multiple customisation options, there is also the possibility to have a plinth base version, available in numerous metallic colours which can be mixed or matched with the lacquered wood structure. With great attention to detail in each design, any combination can create a modern, sophisticated atmosphere.

## Base and handle

Metal