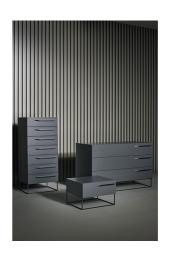

# To Be

Designer: Gino Carollo

A collection of furnishings for the bedroom, with the capacity "to be", rather than simply to appear, perfectly at ease in settings with different aesthetics. To Be is a collection consisting of a drawer chest, a bedside table and a highboy that creates an organic design in the bedroom. The structural and formal lightness is derived from two design factors: strict geometric shapes and the choice of the painted metal base, which slims down the unit through a principle of volume subtraction. The To Be night storage units feature a matt lacquered wooden structure, available in three different colours (white, anthracite grey

and dove grey), making it possible to satisfy a variety of tastes as well as facilitate interesting combinations with the shades of the painted metal base. The metal handles with a matching finish are a continuous feature shared throughout the entire collection. Besides the multiple customisation options, there is also the possibility to have a plinth base version, available in numerous metallic colours which can be mixed or matched with the lacquered wood structure. With great attention to detail in each design, any combination can create a modern, sophisticated atmosphere.