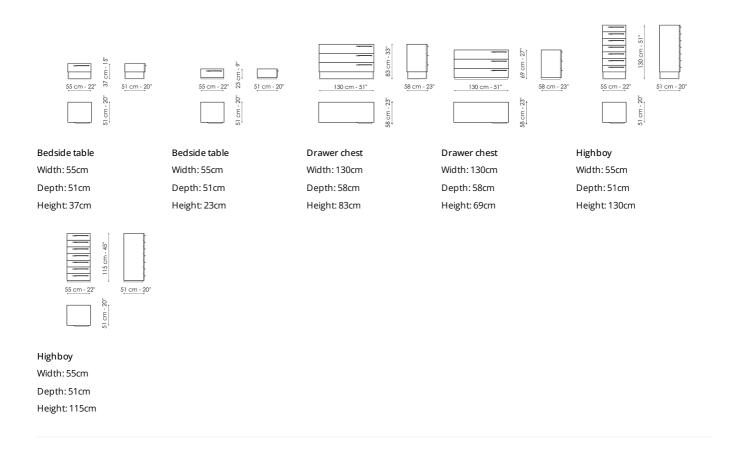

slims down the unit through a principle of volume subtraction. The To Be night storage units feature a matt lacquered wooden structure, available in three different colours (white, anthracite grey

and dove grey), making it possible to satisfy a variety of tastes as well as facilitate interesting combinations with the shades of the painted metal base. The metal handles with a matching finish are a continuous feature shared throughout the entire collection. Besides the multiple customisation options, there is also the possibility to have a plinth base version, available in numerous metallic colours which can be mixed or matched with the lacquered wood structure. With great attention to detail in each design, any combination can create a modern, sophisticated atmosphere.





## Data sheet



### **Frame**

Wood



## Base and handle

Metal



#### Plus Metal







Mat lead

The samples above represent the complete range of materials and finishes available for this product (regardless of the top shape or size, in the case of tables).

Fabrics, eco-leather, leather and emery leather shown in this website are a selection. Colors and finishes are approximate and may slightly differ from actual ones.

Please visit Bonaldo dealers to see the complete sample collection and get further details about our products.