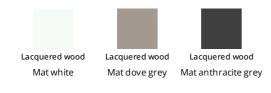

# To Be

Designer: Gino Carollo

A collection of furnishings for the bedroom, with the capacity "to be", rather than simply to appear, perfectly at ease in settings with different aesthetics. To Be is a collection consisting of a drawer chest, a bedside table and a highboy that creates an organic design in the bedroom. The structural and formal lightness is derived from two design factors: strict geometric shapes and the choice of the painted metal base, which slims down the unit through a principle of volume subtraction. The To Be night storage units feature a matt lacquered wooden structure, available in three different colours (white, anthracite grey

and dove grey), making it possible to satisfy a variety of tastes as well as facilitate interesting combinations with the shades of the painted metal base. The metal handles with a matching finish are a continuous feature shared throughout the entire collection. Besides the multiple customisation options, there is also the possibility to have a plinth base version, available in numerous metallic colours which can be mixed or matched with the lacquered wood structure. With great attention to detail in each design, any combination can create a modern, sophisticated atmosphere.