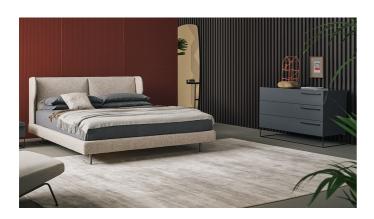

# To Be

Designer: Gino Carollo

A collection of furnishings for the bedroom, with the capacity "to be", rather than simply to appear, perfectly at ease in settings with different aesthetics. To Be is a collection consisting of a drawer chest, a bedside table and a highboy that creates an organic design in the bedroom. The structural and formal lightness is derived from two design factors: strict geometric shapes and the choice of the painted metal base, which slims down the unit through a principle of volume subtraction. The To Be night storage units feature a matt lacquered wooden structure, available in three different colours (white, anthracite grey

and dove grey), making it possible to satisfy a variety of tastes as well as facilitate interesting combinations with the shades of the painted metal base. The metal handles with a matching finish are a continuous feature shared throughout the entire collection. Besides the multiple customisation options, there is also the possibility to have a plinth base version, available in numerous metallic colours which can be mixed or matched with the lacquered wood structure. With great attention to detail in each design, any combination can create a modern, sophisticated atmosphere.