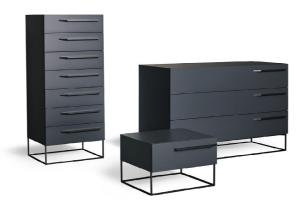

# To Be

Designer: Gino Carollo

A collection of furnishings for the bedroom, with the capacity "to be", rather than simply to appear, perfectly at ease in settings with different aesthetics. To Be is a collection consisting of a drawer chest, a bedside table and a highboy that creates an organic design in the bedroom. The structural and formal lightness is derived from two design factors: strict geometric shapes and the choice of the painted metal base, which slims down the unit through a principle of volume subtraction. The To Be night storage units feature a matt lacquered wooden structure, available in three different colours (white, anthracite grey

and dove grey), making it possible to satisfy a variety of tastes as well as facilitate interesting combinations with the shades of the painted metal base. The metal handles with a matching finish are a continuous feature shared throughout the entire collection. Besides the multiple customisation options, there is also the possibility to have a plinth base version, available in numerous metallic colours which can be mixed or matched with the lacquered wood structure. With great attention to detail in each design, any combination can create a modern, sophisticated atmosphere.