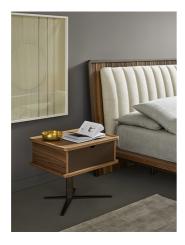

# Nelson bedside table

Designer: Matteo Nunziati

Matteo Nunziati has designed for Bonaldo a new collection dedicated to the bedroom, featuring meticulous attention to the craftsmanship with a careful selection of the materials and a contemporary feel. Among its pieces of bedroom furniture, the Nelson bedside table stands out for its long, slimline metal base,

which supports the wooden drawer, characterised by clean, simple lines. A functional and spacious element with an understated design and warm wood tones that fits seamlessly into different settings.