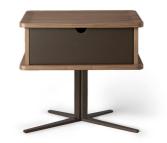

# Nelson bedside table

Designer: Matteo Nunziati

Matteo Nunziati has designed for Bonaldo a new collection dedicated to the bedroom, featuring meticulous attention to the craftsmanship with a careful selection of the materials and a contemporary feel. Among its pieces of bedroom furniture, the Nelson bedside table stands out for its long, slimline metal base,

which supports the wooden drawer, characterised by clean, simple lines. A functional and spacious element with an understated design and warm wood tones that fits seamlessly into different settings.