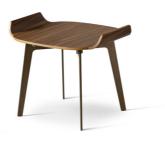

# Olos bedside table

Designer: Mauro Lipparini

The Olos bedside table continues with the contemporary elegance and purity of sophistication and lightness while the whole piece is supported by long slender form that is the hallmark of the other elements of the collection. In its formal simplicity, the curved wood gives the top of the bedside table a sense of

metal legs that raise the top and give character to the outline.

## Top

Wood

#### Base

Plus Metal

The samples above represent the complete range of materials and finishes available for this product (regardless of the top shape or size, in the case of tables).

Fabrics, eco-leather, leather and emery leather shown in this website are a selection. Colors and finishes are approximate and may slightly differ from actual ones.