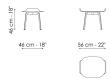

### **BONALDO**

# Olos bedside table

Designer: Mauro Lipparini



The Olos bedside table continues with the contemporary elegance and purity of sophistication and lightness while the whole piece is supported by long slender form that is the hallmark of the other elements of the collection. In its formal simplicity, the curved wood gives the top of the bedside table a sense of

metal legs that raise the top and give character to the outline.



### Data sheet



Olos bedsode table

Width: 46cm Depth: 56cm Height: 46cm

## Top

Wood



#### Base

Plus Metal



The samples above represent the complete range of materials and finishes available for this product (regardless of the top shape or size, in the case of tables).

Fabrics, eco-leather, leather and emery leather shown in this website are a selection. Colors and finishes are approximate and may slightly differ from actual ones.

Please visit Bonaldo dealers to see the complete sample collection and get further details about our products.