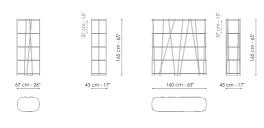

# Data sheet

Twigs 67 Twigs 160
Width: 67cm Width: 160cm
Depth: 43cm Depth: 43cm
Height: 165cm Height: 165cm