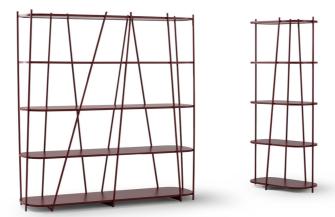

# Twigs

Designer: Marconato and Zappa

The design of the Twigs bookcase plays on the alternation between geometric order and natural randomness. Order is indicated by the regular rhythm of the horizontal wooden shelves, while the element of randomness is established by the supporting structure formed by thin metal tubes arranged with an

irregular cadence and inclination which calls to mind the image of reeds moved by the wind. Thanks to its eclectic style, this bookcase designed by Marconato & Zappa can be used in the most informal furnishing contexts.