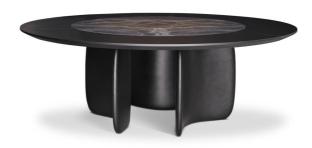

Conceived by Bartoli Design, Mellow features soft curvilinear shapes which are at the same time striking and sculptural. The base is made of curved elements moulded in high density polyurethane which in the new Mellow ST (Swivel Top) version, face outwards. The rounded shape of the base gives the structure a

sinuous and balanced appearance, thus allowing the table to interact with the space in which it is inserted. The Mellow ST also stands out on account of a large circular top, made using an external section in wood and an internal ceramic rotating section.