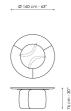

## Data sheet

Width: 180cm Depth: 180cm Height: 76cm

Width: 160cm

Depth: 160cm Height: 76cm