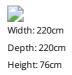

## Data sheet

Width: 180cm Depth: 180cm Height: 76cm

Width: 160cm

Depth: 160cm Height: 76cm