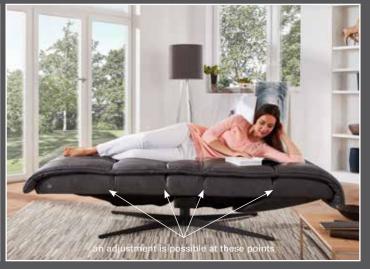

Composition: 30 R (base 63 anthracite)

2801

electric adjustment to a relaxed sitting position

adjustment of leg rest, seat inclination and headrest to a horizontal sleeping position

with 4 motors, any desired position can be set effortlessly