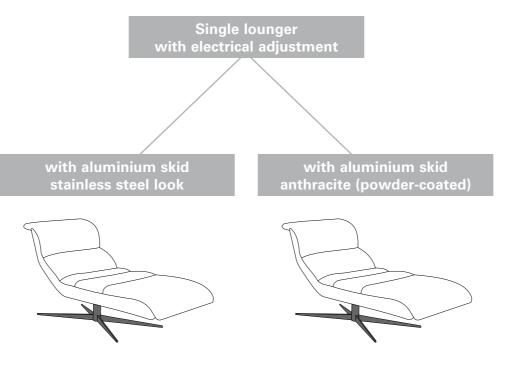

30R 62

30R 63

W/D/H: 88/182/53

W/D/H: 88/182/53

- not suitable for mohair fabrics
- adjustment via wireless control
- matching rectangular table: swivelling, height-adjustable and individually reclining (45 cm x 32 cm)
- the fixture for the table is selectable:
  - in stainless steel look (powder-coated)
    95 LXX version left hand faced
    95 RXX version right hand faced
  - in anthracite (powder-coated)
    - 96 LXX version left hand faced
    - 96 RXX version right hand faced