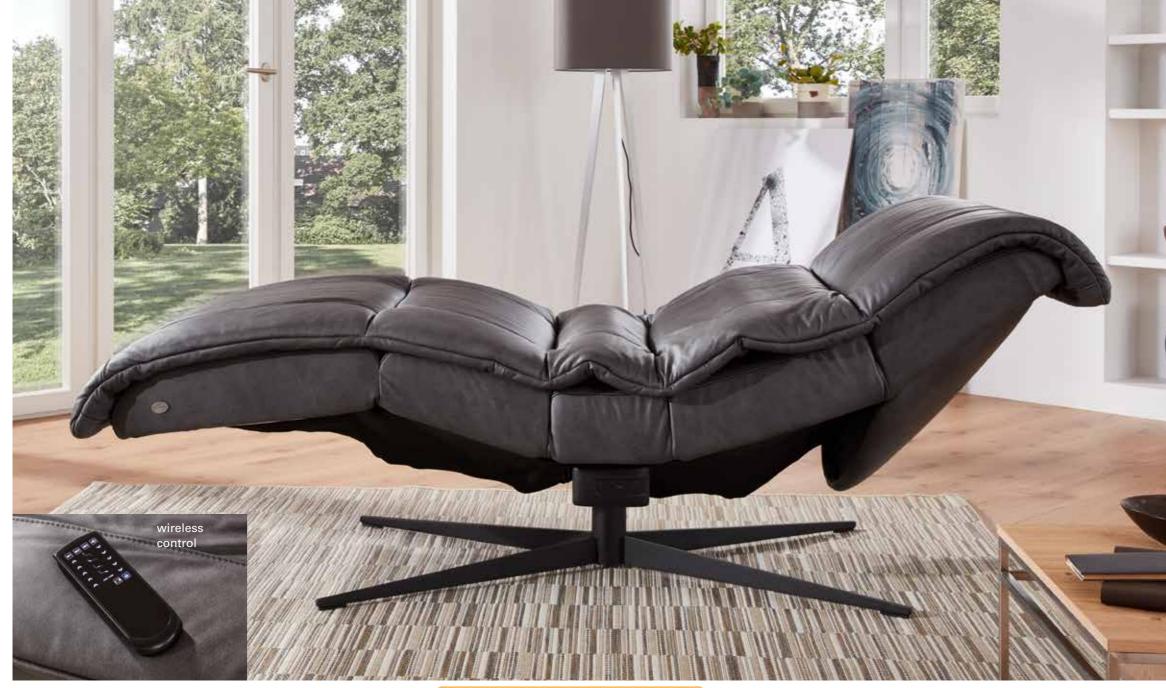

Composition: 30 R (base 63 anthracite)

2801

electric adjustment to a relaxed sitting position

adjustment of leg rest, seat inclination and headrest to a horizontal sleeping position

with 4 motors, any desired position can be set effortlessly

30R 62

30R 63

W/D/H: 88/182/53

W/D/H: 88/182/53

- not suitable for mohair fabrics
- adjustment via wireless control
- matching rectangular table: swivelling, height-adjustable and individually reclining (45 cm x 32 cm)
- the fixture for the table is selectable:
  - in stainless steel look (powder-coated)
    95 LXX version left hand faced
    95 RXX version right hand faced
  - in anthracite (powder-coated)
    - 96 LXX version left hand faced
    - 96 RXX version right hand faced