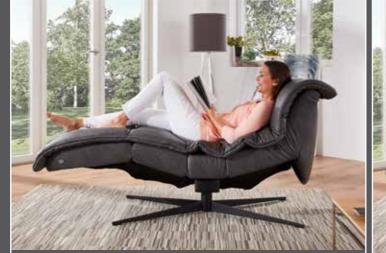

Composition: 30 R (base 63 anthracite)

2801

electric adjustment to a relaxed sitting position

adjustment of leg rest, seat inclination and headrest to a horizontal sleeping position

with 4 motors, any desired position can be set effortlessly