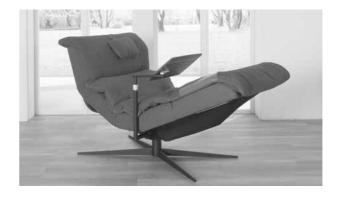

Composition: 30 R (base 63 anthracite)

2801

electric adjustment to a relaxed sitting position

adjustment of leg rest, seat inclination and headrest to a horizontal sleeping position

with 4 motors, any desired position can be set effortlessly