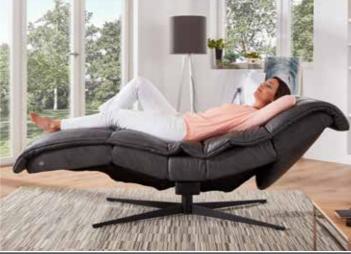

Composition: 30 R (base 63 anthracite)

2801

electric adjustment to a relaxed sitting position

adjustment of leg rest, seat inclination and headrest to a horizontal sleeping position

with 4 motors, any desired position can be set effortlessly