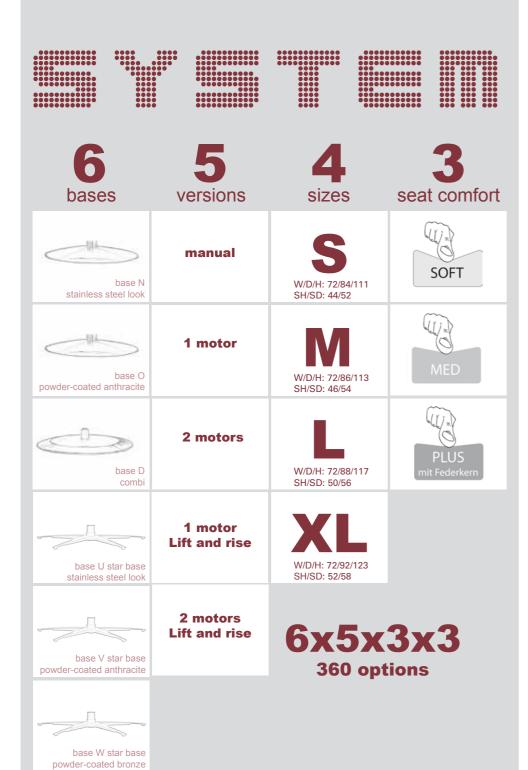

## easy sving The swinging way to relax

7052

plate powder-coated anthracite

Plate stainless steel look

Plate wood with stainless steel ring

star base stainless steel look

star base powder-coated anthracite

star base powder-coated bronze