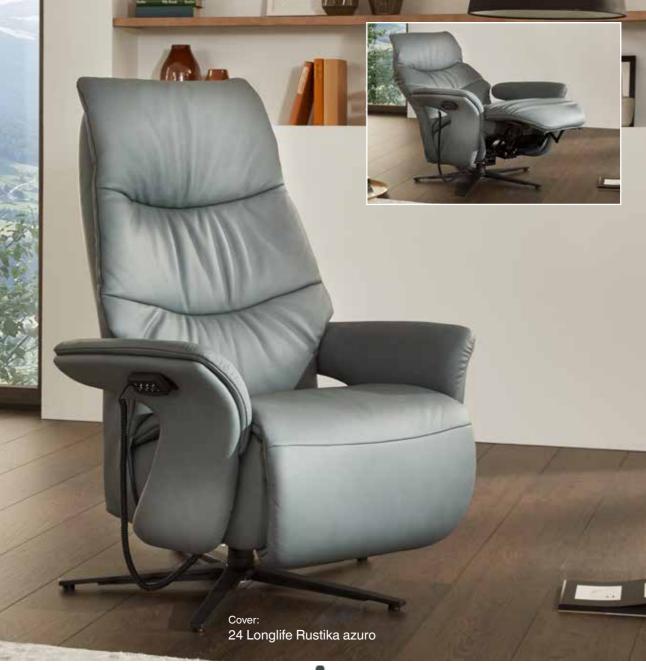

- headrest adjustment with comfort fitting
- wooden swivel base available in beech or wild oak
- supplementary equipment: electric headrest adjustment
  - · seat- and backrest heating
  - massage