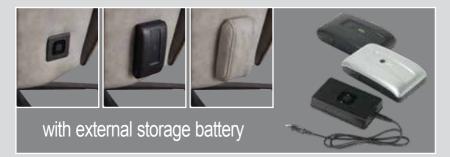

- storage battery available optionally in silver-coloured or anthracite-grey
- easy-handling through plug-in connection
- an additional storage battery can be reordered
- small, user-friendly loading station