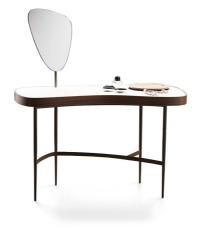

The Venus vanity is a functional freestanding piece of furniture with a metal and small everyday items. The unique shape of the base structure, with structure and an original shaped top featuring uniquely rounded lines. Its range of accessories makes it highly practical: a make-up mirror and a handy storage compartment with a walnut lid, useful for storing jewellery

part of the frame curved and set back, is surmounted by a considerably thick top consisting of a wooden frame with a ceramic top inside.