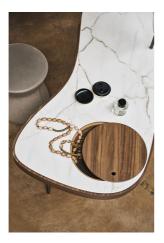

The Venus vanity is a functional freestanding piece of furniture with a metal and small everyday items. The unique shape of the base structure, with structure and an original shaped top featuring uniquely rounded lines. Its range of accessories makes it highly practical: a make-up mirror and a handy storage compartment with a walnut lid, useful for storing jewellery