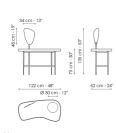

The Venus vanity is a functional freestanding piece of furniture with a metal and small everyday items. The unique shape of the base structure, with structure and an original shaped top featuring uniquely rounded lines. Its range of accessories makes it highly practical: a make-up mirror and a handy storage compartment with a walnut lid, useful for storing jewellery

part of the frame curved and set back, is surmounted by a considerably thick top consisting of a wooden frame with a ceramic top inside.





### Data sheet



Venus Width: 122cm Depth: 62cm Height: 135cm

# Тор

#### Ceramic





vecchia

# Top edge and tray

Wood



### Structure

Plus Metal



The samples above represent the complete range of materials and finishes available for this product (regardless of the top shape or size, in the case of tables). Fabrics, eco-leather, leather and emery leather shown in this website are a selection. Colors and finishes are approximate and may slightly differ from actual ones. Please visit Bonaldo dealers to see the complete sample collection and get further details about our products.