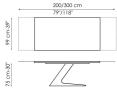

Designer: Giuseppe Viganò



Two inclined and very thick elements, the image of solidity and stability: the base, many colour schemes or burnished effect can be chosen. The table name of the table, TL, is owed to the particular outline of the imposing central base which, together with the top, forms the two letters T and L. TL prestigious Good Design Award, TL stands out for the sharp lines and large is available in fixed and extendable versions and stands out for the wide range of materials that can be combined together: for the painted metal

top is available in various wood, glass or ceramic finishes. Winner of the thicknesses, able to design the domestic space with great originality and create a sensational visual impact.





### Data sheet





Width: 200-300cm Depth: 99cm Height: 75cm

Wood

## Fixed table top



#### Opaque Glass



treated white

Ceramic



vecchia

Glossy ceramic

Calacatta



Gold Onice

Mat ceramic Iridium white Mat ceramic Graphite grey Mat ceramic Ardesia grey



Laurent



Imperial grey

# Leaf table top

Wood



Opaque Glass



Glass Acid-treated bla

Glass Glass Extra-light acid- Acid-treated black treated white

Ceramic





Gold Onice







ceramic

Ardesia grey

Calacatta

Calacatta macchia vecchia

Graphite grey

Iridium white

Laurent

Imperial grey

## Base

Metal



Painted metal



grey

Painted metal

Mat brown

### Plus Metal



### Special Metal



The samples above represent the complete range of materials and finishes available for this product (regardless of the top shape or size, in t