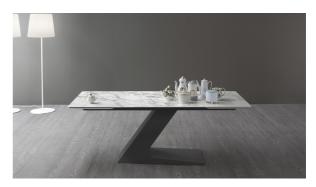

Designer: Giuseppe Viganò

Two inclined and very thick elements, the image of solidity and stability: the base, many colour schemes or burnished effect can be chosen. The table name of the table, TL, is owed to the particular outline of the imposing central base which, together with the top, forms the two letters T and L. TL prestigious Good Design Award, TL stands out for the sharp lines and large is available in fixed and extendable versions and stands out for the wide range of materials that can be combined together: for the painted metal

top is available in various wood, glass or ceramic finishes. Winner of the thicknesses, able to design the domestic space with great originality and create a sensational visual impact.