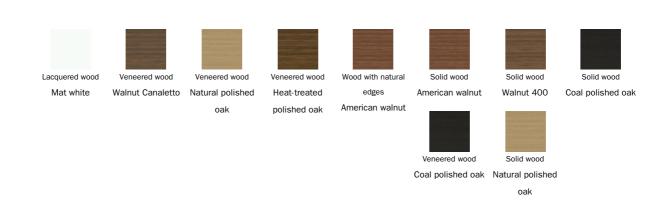

Designer: Giuseppe Viganò

Two inclined and very thick elements, the image of solidity and stability: the base, many colour schemes or burnished effect can be chosen. The table name of the table, TL, is owed to the particular outline of the imposing central base which, together with the top, forms the two letters T and L. TL prestigious Good Design Award, TL stands out for the sharp lines and large is available in fixed and extendable versions and stands out for the wide range of materials that can be combined together: for the painted metal

top is available in various wood, glass or ceramic finishes. Winner of the thicknesses, able to design the domestic space with great originality and create a sensational visual impact.