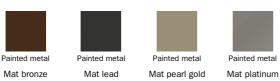

ceramic finishes. Winner of the thicknesses, able to design the domestic space with great originality and create a sensational visual impact.





### Data sheet





Width: 200-300cm Depth: 99cm Height: 75cm

Wood

## Fixed table top



#### Opaque Glass



treated white

Ceramic



vecchia

Glossy ceramic

Calacatta



Gold Onice

Mat ceramic Iridium white Mat ceramic Graphite grey Mat ceramic Ardesia grey



Laurent



Imperial grey

# Leaf table top

Wood



Opaque Glass



Glass Acid-treated bla

Glass Glass Extra-light acid- Acid-treated black treated white

Ceramic





Gold Onice







ceramic

Ardesia grey

Calacatta

Calacatta macchia vecchia

Graphite grey

Iridium white

Laurent

Imperial grey

## Base

Metal



Painted metal



grey

Painted metal

Mat brown

### Plus Metal



### Special Metal



The samples above represent the complete range of materials and finishes available for this product (regardless of the top shape or size, in the case of tables). Fabrics, eco-leather, leather and emery leather shown in this website are a selection. Colors and finishes are approximate and may slightly differ from actual ones. Please visit Bonaldo dealers to see the complete sample collection and get further details about our products.