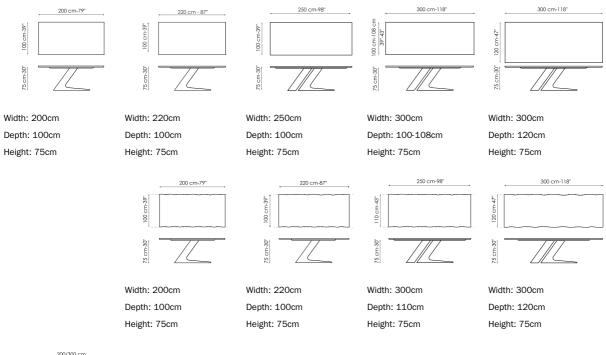

Designer: Giuseppe Viganò



Two inclined and very thick elements, the image of solidity and stability: the base, many colour schemes or burnished effect can be chosen. The table name of the table, TL, is owed to the particular outline of the imposing central base which, together with the top, forms the two letters T and L. TL prestigious Good Design Award, TL stands out for the sharp lines and large is available in fixed and extendable versions and stands out for the wide range of materials that can be combined together: for the painted metal

top is available in various wood, glass or ceramic finishes. Winner of the thicknesses, able to design the domestic space with great originality and create a sensational visual impact.





### Data sheet





Width: 200-300cm Depth: 99cm Height: 75cm

Wood

## Fixed table top



#### Opaque Glass



treated white

Ceramic



vecchia

Glossy ceramic

Calacatta



Gold Onice

Mat ceramic Iridium white Mat ceramic Graphite grey Mat ceramic Ardesia grey



Laurent



Imperial grey

# Leaf table top

Wood



Opaque Glass



Glass Acid-treated bla

Glass Glass Extra-light acid- Acid-treated black treated white

Ceramic





Gold Onice







ceramic

Ardesia grey

Calacatta

Calacatta macchia vecchia

Graphite grey

Iridium white

Laurent

Imperial grey

## Base

Metal



Painted metal



grey

Painted metal

Mat brown

### Plus Metal



### Special Metal



The samples above represent the complete range of materials and finishes available for this product (regardless of the top shape or size, in