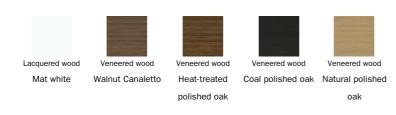

base which, together with the top, forms the two letters T and L. TL prestigious Good Design Award, TL stands out for the sharp lines and large is available in fixed and extendable versions and stands out for the wide range of materials that can be combined together: for the painted metal

top is available in various wood, glass or ceramic finishes. Winner of the thicknesses, able to design the domestic space with great originality and create a sensational visual impact.





### Data sheet





Width: 200-300cm Depth: 99cm Height: 75cm

Wood

## Fixed table top



#### Opaque Glass



treated white

Ceramic



vecchia

Glossy ceramic

Calacatta



Gold Onice

Mat ceramic Iridium white Mat ceramic Graphite grey Mat ceramic Ardesia grey



Laurent



Imperial grey

# Leaf table top

Wood



Opaque Glass



Glass Acid-treated bla

Glass Glass Extra-light acid- Acid-treated black treated white

Ceramic





Gold Onice







ceramic

Ardesia grey

Calacatta

Calacatta macchia vecchia

Graphite grey

Iridium white

Laurent

Imperial grey

## Base

Metal



Painted metal



grey

Painted metal

Mat brown

### Plus Metal



### Special Metal



The samples above represent the complete range of materials and finishes available for this product (regardless of the top shape or size, in the case of tables). Fabrics, eco-leather, leather and emery leather shown in this website are a selection. Colors and finishes are approximate and may slightly differ from actual ones. Please visit Bonaldo dealers to see the complete sample collection and get further details about our products.