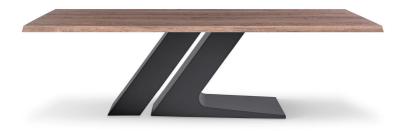

Designer: Giuseppe Viganò

Two inclined and very thick elements, the image of solidity and stability: the base, many colour schemes or burnished effect can be chosen. The table name of the table, TL, is owed to the particular outline of the imposing central base which, together with the top, forms the two letters T and L. TL prestigious Good Design Award, TL stands out for the sharp lines and large is available in fixed and extendable versions and stands out for the wide range of materials that can be combined together: for the painted metal

top is available in various wood, glass or ceramic finishes. Winner of the thicknesses, able to design the domestic space with great originality and create a sensational visual impact.