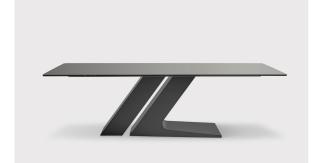

Designer: Giuseppe Viganò

Two inclined and very thick elements, the image of solidity and stability: the base, many colour schemes or burnished effect can be chosen. The table name of the table, TL, is owed to the particular outline of the imposing central base which, together with the top, forms the two letters T and L. TL prestigious Good Design Award, TL stands out for the sharp lines and large is available in fixed and extendable versions and stands out for the wide range of materials that can be combined together: for the painted metal

top is available in various wood, glass or ceramic finishes. Winner of the thicknesses, able to design the domestic space with great originality and create a sensational visual impact.