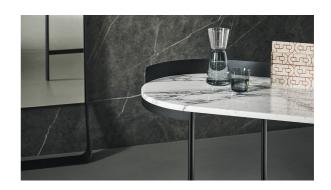

# Asia

The Asia model is a multifunctional piece of furniture. It can turn from a desk into a vanity through the addition of a mirror. The top features only rounded lines, and it can be made of marble or ceramic, while the structure

base is made of metal. The idea is a blend of form and function, a stylistic sophistication expressed through a daily commitment to harmony.

#### Marble

Marble Calacatta

Carrara

Emperador

Marquinia

Marble Rosso Carpazi

Marble Saint Denis