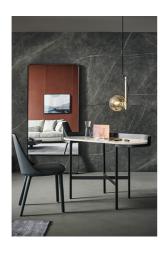

# Asia

The Asia model is a multifunctional piece of furniture. It can turn from a desk into a vanity through the addition of a mirror. The top features only rounded lines, and it can be made of marble or ceramic, while the structure

base is made of metal. The idea is a blend of form and function, a stylistic sophistication expressed through a daily commitment to harmony.