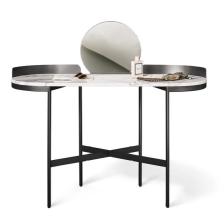

# Asia

The Asia model is a multifunctional piece of furniture. It can turn from a desk into a vanity through the addition of a mirror. The top features only rounded lines, and it can be made of marble or ceramic, while the structure

base is made of metal. The idea is a blend of form and function, a stylistic sophistication expressed through a daily commitment to harmony.

## **Data sheet**

Asia - vanity
Width: 120cm
Depth: 60cm
Height: 108cm

Asia - home office Width: 120cm Depth: 50cm Height: 80cm