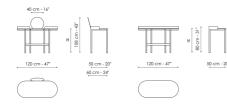

## **Data sheet**

Asia - vanity
Width: 120cm
Depth: 60cm
Height: 108cm

Asia - home office Width: 120cm Depth: 50cm Height: 80cm